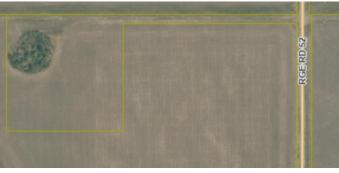

# \$179,900

0 Bedroom, 0.00 Bathroom, Land on 10.01 Acres

NONE, Rural Grande Prairie No. 1, County of, Alberta

Rare opportunity to own a larger parcel of land at an affordable price! This 10+ acre parcel is located a short drive out of GP. There's a great opportunity to set this property up for your business or for animals! CR-5 ZONING! Owner may be willing to finance while the acreage is being set up giving you financial flexibility to make your dreams come true.

### **Community Information**

| Address     | Se-15-73-5-w6 Range Road 52           |
|-------------|---------------------------------------|
| Subdivision | NONE                                  |
| City        | Rural Grande Prairie No. 1, County of |
| County      | Grande Prairie No. 1, County of       |
| Province    | Alberta                               |
| Postal Code | T0H 3C0                               |