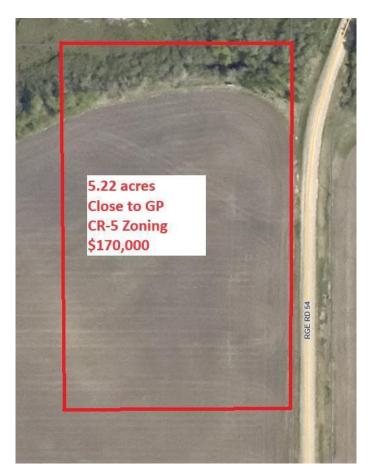

## \$169,900

0 Bedroom, 0.00 Bathroom, Land on 5.22 Acres

NONE, Rural Grande Prairie No. 1, County of, Alberta

Beautiful 5.2 acre parcel with close proximity to Grande Prairie. It comes with nice tree coverage to the North. Mostly pavement to the property with a short stint of gravel. Great potential for a home build or a modular home set up. Seller may be willing to do a short term vendor finance while you set up your acreage.

MLS® # A2199426 Price \$169,900

Bathrooms 0.00 Acres 5.22 Type Land

Sub-Type Residential Land

Status Active

## **Community Information**

Address Ne-8-73-5-w6 Range Road 5

Subdivision NONE

City Rural Grande Prairie No. 1, C

County Grande Prairie No. 1, County

Province Alberta
Postal Code T0H 3C0

## **Additional Information**

Date Listed March 5th, 2025

Days on Market 27
Zoning CR-5

**Listing Details** 

Listing Office Grassroots Realty Group Ltd.

Data is supplied by Pillar 9â,¢ MLS® System. Pillar 9â,¢ is the owner of the copyright in its MLS® System. Data is deemed reliable but is not guaranteed accurate by Pillar 9â,¢. The trademarks MLS®, Multiple Listing Service® and the associated logos are owned by The Canadian Real Estate Association (CREA) and identify the quality of services provided by real estate professionals who are members of CREA. Used under license.