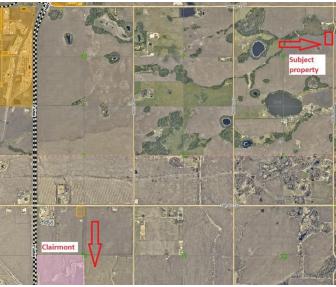

## \$169,900

0 Bedroom, 0.00 Bathroom, Land on 5.22 Acres

NONE, Rural Grande Prairie No. 1, County of, Alberta

Beautiful 5.2 acre parcel with close proximity to Grande Prairie. It comes with nice tree coverage to the North. Mostly pavement to the property with a short stint of gravel. Great potential for a home build or a modular home set up. Seller may be willing to do a short term vendor finance while you set up your acreage.

## **Community Information**

Address Ne-8-73-5-w6 Range Road 5

Subdivision NONE

City Rural Grande Prairie No. 1, C

County Grande Prairie No. 1, County

Province Alberta
Postal Code T0H 3C0