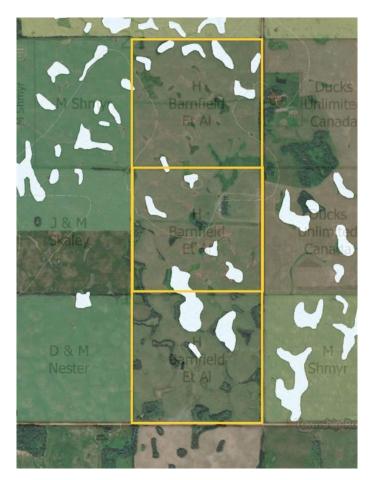

#### \$1,200,000

0 Bedroom, 0.00 Bathroom, Agri-Business on 480.00 Acres

NONE, Rycroft, Alberta

3 quarter section in a block completely fenced and cross fenced with lots of water! This land is perfect for your summer pasture located north east of Rycroft AB. and potential to parcel in another 3 quarters with a home all adjoining. All the fencing and cross fences are in excellent shape and with dugouts and water throughout all the land takes the stress out of the summer grazing. Excellent hunting in the area with all species of big game in WMU 522 Call today to get more information! (ducks unlimited conservation easement on title)