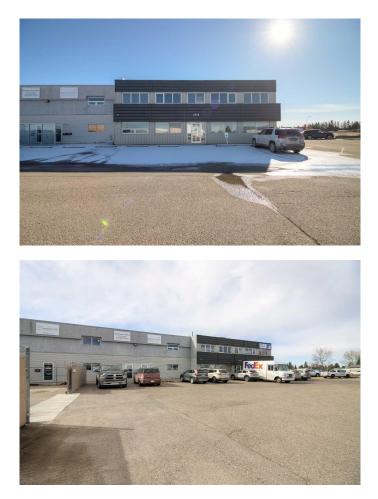

# \$2,550 - #170, 2910 16 Avenue N, Lethbridge

MLS® #A2199030

#### \$2,550

0 Bedroom, 0.00 Bathroom, Commercial on 0.00 Acres

Churchill Industrial Park, Lethbridge, Alberta

Discover the ideal space for your business with this expansive commercial bay available for lease, offering a generous 2,509 square feet of versatile layout tailored to meet diverse business needs. The bay features dimensions of 28' x 28' and boasts impressive 18' ceilings, providing ample room for various operations. An overhead door facilitates easy access and loading, enhancing functionality. On the second floor, you will find an 872 square foot area that includes a boardroom/ office space, perfect for meetings and administrative tasks. The convenience of a kitchen, equipped with cabinets and a sink, adds to the appeal. It offers additional office space and a shower room, along with a brand-new hot water tank, ensuring comfort and efficiency. The two piece washroom is compliant with ADA standards. For those in need of organization, the bay area also provides additional storage options, allowing you to maintain an efficient workspace. Security is a priority, with a camera system installed on the premises alongside high-speed fiber internet, ensuring both safety and connectivity for your operations. Parking is made easy with a designated area within the rear gated compound, providing secure parking for one unit. This commercial bay represents a fantastic opportunity for businesses looking to expand or relocate to a well-equipped and adaptable space. Reach out to your favourite REALTOR® today to schedule a viewing and take the next step in optimizing your business