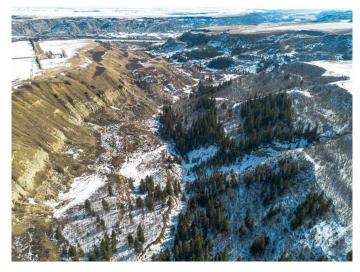

#### \$360,000

0 Bedroom, 0.00 Bathroom, Agri-Business on 108.00 Acres

NONE, Rural Kneehill County, Alberta

An amazingly beautiful natural quarter, minus subdivision. This property is on the edge of the badlands, with a beautiful build site. Natural Prairie Wool and other natural heritage grasses, undisturbed and never broke. Much of this land is in the beautiful rustic Red Deer River truly must be seen to be appreciated. Call your favorite Realtor today to book a walk on appointment. Wear good boots.