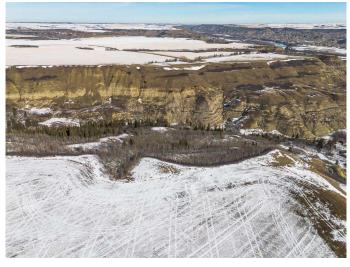

#### \$360,000

0 Bedroom, 0.00 Bathroom, Agri-Business on 108.00 Acres

NONE, Rural Kneehill County, Alberta

An amazingly beautiful natural quarter, minus subdivision. This property is on the edge of the badlands, with a beautiful build site. Natural Prairie Wool and other natural heritage grasses, undisturbed and never broke. Much of this land is in the beautiful rustic Red Deer River truly must be seen to be appreciated. Call your favorite Realtor today to book a walk on appointment. Wear good boots.