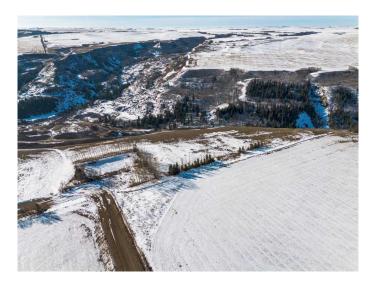

#### \$360,000

0 Bedroom, 0.00 Bathroom, Agri-Business on 108.00 Acres

NONE, Rural Kneehill County, Alberta

An amazingly beautiful natural quarter, minus subdivision. This property is on the edge of the badlands, with a beautiful build site. Natural Prairie Wool and other natural heritage grasses, undisturbed and never broke. Much of this land is in the beautiful rustic Red Deer River truly must be seen to be appreciated. Call your favorite Realtor today to book a walk on appointment. Wear good boots.