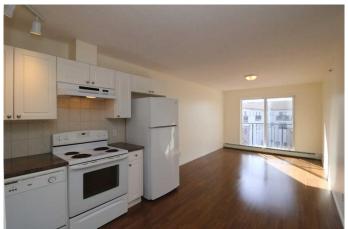

# \$159,000

1 Bedroom, 1.00 Bathroom, 504 sqft Residential on 0.02 Acres

NONE, Crossfield, Alberta

TOP Floor with a Mountain View! This 1 bedroom, 1 bathroom home is ready for your immediate move in. Freshly painted and ready to go. Just bring your personal belongings and enjoy. There is 1 parking stall included (#2) and the condo fees are very reasonable with heat and water/trash included.

## Interior

Interior Features No Animal Home, No Smoking Home

Appliances Dishwasher, Electric Stove, Refrigerator

Heating Baseboard

Cooling None