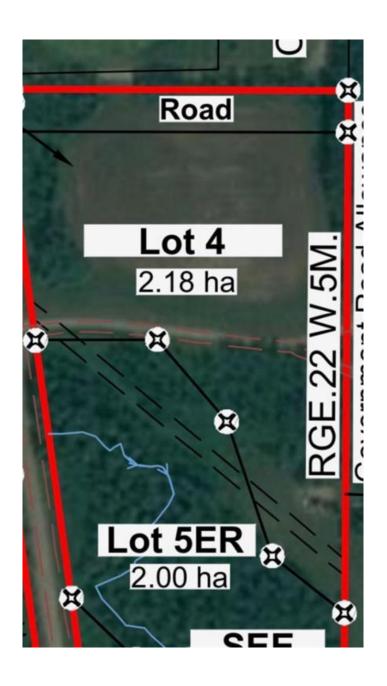

#### \$40,000

0 Bedroom, 0.00 Bathroom, Land on 5.39 Acres

NONE, Peace River, Alberta

REDUCED REDUCED!!! The time to build your dream home Just Listed is this 5.39 acre lot along 132 Ave behind Misery Mountain. This land gives you views of the valley that are very pleasing. If you have been looking for that special place to build the home of your dreams this is it. Call today

#### **Essential Information**

MLS® # A2198324

Price \$40,000

Bathrooms 0.00

Acres 5.39

Type Land

Sub-Type Residential Land

Status Active

## **Community Information**

Address ... 132 Avenue

Subdivision NONE

City Peace River

County Peace No. 135, M.D. of

Province Alberta

Postal Code T8S 1W8