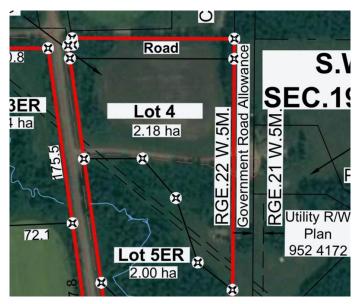

#### \$40,000

0 Bedroom, 0.00 Bathroom, Land on 5.39 Acres

NONE, Peace River, Alberta

REDUCED REDUCED!!! The time to build your dream home Just Listed is this 5.39 acre lot along 132 Ave behind Misery Mountain. This land gives you views of the valley that are very pleasing. If you have been looking for that special place to build the home of your dreams this is it. Call today

#### **Essential Information**

MLS® # A2198324

Price \$40,000

Bathrooms 0.00

Acres 5.39

Type Land

Sub-Type Residential Land

Status Active

## **Community Information**

Address ... 132 Avenue

Subdivision NONE

City Peace River

County Peace No. 135, M.D. of

Province Alberta

Postal Code T8S 1W8