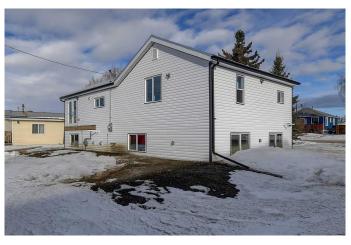

This home was completely redone, and put on a new basement this year! Step into this stunning home through a spacious boot room, setting the stage for modern comfort. The state-of-the-art kitchen boasts ample cabinetry, innovative pull-out pot drawers, and high-end appliancesâ€"designed to inspire your inner chef. Beyond the kitchen, a future deck area invites you to relax and entertain, offering breathtaking views of surrounding fields and mature trees. The bright living room, bathed in southern sunlight, creates a warm, inviting atmosphere ideal for unwinding or gathering with loved ones. Three main-floor bedrooms provide comfort and privacy, complemented by a stylish, modern bathroom. Downstairs, a newly wired and boarded

#### **Exterior**

Exterior Features None

Lot Description Backs on to Park/Green Space, Corner Lot, No Neighbours Behind

Roof Metal Construction Mixed

Foundation Poured Concrete