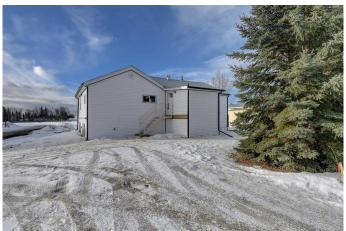

#### **Exterior**

Exterior Features None

Lot Description Backs on to Park/Green Space, Corner Lot, No Neighbours Behind

Roof Metal Construction Mixed

Foundation Poured Concrete