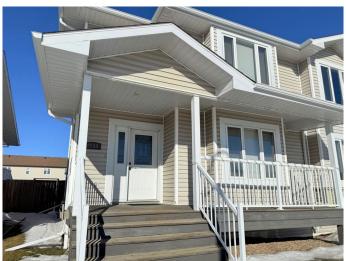

### \$259,000

2 Bedroom, 3.00 Bathroom, 1,415 sqft Residential on 0.08 Acres

Wainwright, Wainwright, Alberta

Welcome to this beautifully designed 1,415 sq. ft. half duplex, perfectly blending style and functionality. As you step inside, you're greeted by a large and practical front entryway with a coat closet, offering an open view of the inviting main living space. The spacious living room boasts a large south-facing window, filling the space with natural light and seamlessly connecting to the open-concept kitchen. The kitchen is a chef's dream with ample counter space, plenty of cabinetry, a pantry, and a powered island for added convenience. The dining area, with another large window overlooking the backyard, provides the perfect space for family meals. At the rear of the main floor, you'II find a 2-piece bathroom, a convenient boot/coat closet, and a laundry area tucked away for easy access. The main floor is beautifully finished with hardwood flooring throughout. Heading upstairs, you'II discover two generously sized bedrooms, each featuring a walk-in closet, a private 4-piece ensuite, and large windows for even more natural lightâ€"an ideal setup for comfort and privacy. The unfinished basement offers endless potential, already equipped with bathroom rough-ins, drywall, electrical wiring, and two windows for brightness and versatility. Outside, the backyard is fully equipped with a garden shed, a unistone pad, and a concrete parking pad that fits two vehicles. Additional features include an aluminum railing and a back deck, perfect for enjoying the outdoors. Located