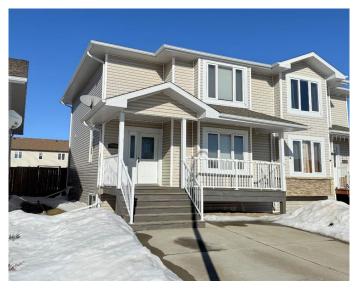

# \$259,000 - 2834 11 Avenue, Wainwright

MLS® #A2197617

### \$259,000

2 Bedroom, 3.00 Bathroom, 1,415 sqft Residential on 0.08 Acres

Wainwright, Wainwright, Alberta

Welcome to this beautifully designed 1,415 sq. ft. half duplex, perfectly blending style and functionality. As you step inside, you're greeted by a large and practical front entryway with a coat closet, offering an open view of the inviting main living space. The spacious living room boasts a large south-facing window, filling the space with natural light and seamlessly connecting to the open-concept kitchen. The kitchen is a chef's dream with ample counter space, plenty of cabinetry, a pantry, and a powered island for added convenience. The dining area, with another large window overlooking the backyard, provides the perfect space for family meals. At the rear of the main floor, you'II find a 2-piece bathroom, a convenient boot/coat closet, and a laundry area tucked away for easy access. The main floor is beautifully finished with hardwood flooring throughout. Heading upstairs, you'II discover two generously sized bedrooms, each featuring a walk-in closet, a private 4-piece ensuite, and large windows for even more natural lightâ€"an ideal setup for comfort and privacy. The unfinished basement offers endless potential, already equipped with bathroom rough-ins, drywall, electrical wiring, and two windows for brightness and versatility. Outside, the backyard is fully equipped with a garden shed, a unistone pad, and a concrete parking pad that fits two vehicles. Additional features include an aluminum railing and a back deck, perfect for enjoying the outdoors. Located