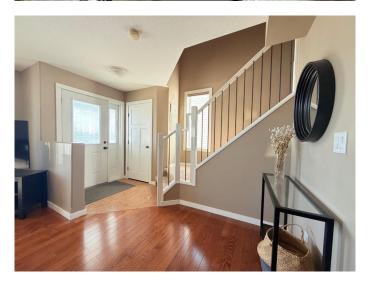

### \$259,000

2 Bedroom, 3.00 Bathroom, 1,415 sqft Residential on 0.08 Acres

Wainwright, Wainwright, Alberta

Welcome to this beautifully designed 1,415 sq. ft. half duplex, perfectly blending style and functionality. As you step inside, you're greeted by a large and practical front entryway with a coat closet, offering an open view of the inviting main living space. The spacious living room boasts a large south-facing window, filling the space with natural light and seamlessly connecting to the open-concept kitchen. The kitchen is a chef's dream with ample counter space, plenty of cabinetry, a pantry, and a powered island for added convenience. The dining area, with another large window overlooking the backyard, provides the perfect space for family meals. At the rear of the main floor, you'II find a 2-piece bathroom, a convenient boot/coat closet, and a laundry area tucked away for easy access. The main floor is beautifully finished with hardwood flooring throughout. Heading upstairs, you'II discover two generously sized bedrooms, each featuring a walk-in closet, a private 4-piece ensuite, and large windows for even more natural lightâ€"an ideal setup for comfort and privacy. The unfinished basement offers endless potential, already equipped with bathroom rough-ins, drywall, electrical wiring, and two windows for brightness and versatility. Outside, the backyard is fully equipped with a garden shed, a unistone pad, and a concrete parking pad that fits two vehicles. Additional features include an aluminum railing and a back deck, perfect for enjoying the outdoors. Located