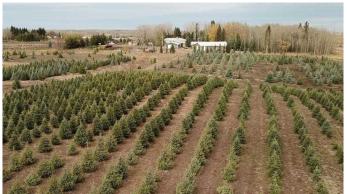

## \$3,849,000

0 Bedroom, 0.00 Bathroom, Agri-Business on 0.00 Acres

NONE, Rural Wetaskiwin No. 10, County of, Alberta

Thriving Tree Nursery and Christmas Tree Farm â€" A Turnkey Business Opportunity! Located on 160 acres, Fir Ever Green Tree Farm is a well-established and thriving operation that offers both Christmas trees in the winter and landscaping trees throughout the spring, summer, and fall. This exceptional property includes a charming 4-bedroom bungalow home, two shops, a greenhouse, and a cozy log home, making it the perfect setting for a family-owned business with immense growth potential.

### **Key Features:**

• 160 Acres of prime land for tree cultivation and expansion

• Turnkey Business with all necessary equipment included

• Christmas Trees up to 11 feet can be sold as u-cut or wholesale during the Christmas season.

• Landscaping Trees of all sizes from seedlings to 15-foot trees for sale in spring, summer, and fall

• Diverse Inventory of landscaping trees can be sold as seedlings, in pots, in burlap(B+B), in wire baskets/burlap or moved with tree spade.