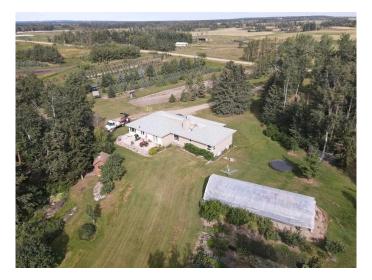

## \$3,849,000

0 Bedroom, 0.00 Bathroom, Agri-Business on 0.00 Acres

NONE, Rural Wetaskiwin No. 10, County of, Alberta

Thriving Tree Nursery and Christmas Tree Farm â€" A Turnkey Business Opportunity! Located on 160 acres, Fir Ever Green Tree Farm is a well-established and thriving operation that offers both Christmas trees in the winter and landscaping trees throughout the spring, summer, and fall. This exceptional property includes a charming 4-bedroom bungalow home, two shops, a greenhouse, and a cozy log home, making it the perfect setting for a family-owned business with immense growth potential.

• Two Shops for storage, equipment, and operations and renovated antique shed.
• Greenhouse for seedlings, propagation or market gardening.

• 4-Bedroom Bungalow with ample space for family living.

• Log Home for additional living or rental space.