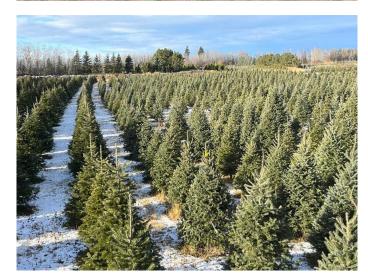

### **Key Features:**

• 160 Acres of prime land for tree cultivation and expansion

• Turnkey Business with all necessary equipment included

• Christmas Trees up to 11 feet can be sold as u-cut or wholesale during the Christmas season.

• Landscaping Trees of all sizes from seedlings to 15-foot trees for sale in spring, summer, and fall

• Diverse Inventory of landscaping trees can be sold as seedlings, in pots, in burlap(B+B), in wire baskets/burlap or moved with tree spade.