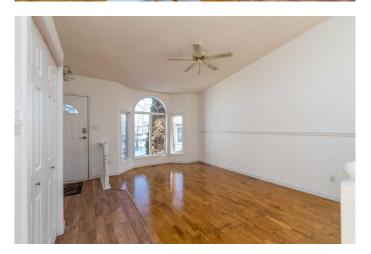

# \$349,000

5 Bedroom, 3.00 Bathroom, 1,190 sqft Residential on 0.16 Acres

Steele Heights, Lloydminster, Alberta

PRICE IMPROVEMENT!! This fresh home is just waiting for it's new family! This four level split features primary bedroom with 3 piece ensuite on the second floor. 2 more generous bedrooms and a four piece bathroom with jetted tub complete the 2nd level. The main floor offers an abundance of natural light and plenty of room for entertaining! The lower level offers another family room as well as laundry area, another bedroom and 4 piece bathroom and access to the garage. The basement has ANOTHER bedroom as well as den area and storage. This home has been freshly painted and floors re-coated. Add in new shingles 2 years ago and a new deck you can't wait to see this one!

#### Interior

Interior Features Ceiling Fan(s), Jetted Tub, See Remarks

Appliances Dishwasher, Garage Control(s), Refrigerator, Stove(s), Washer/Dryer,

Oven-Built-In, Range Hood

Heating Forced Air

Cooling None
Has Basement Yes