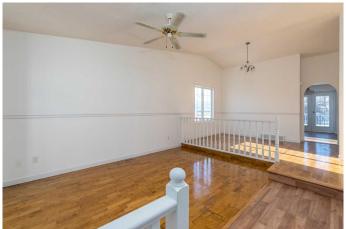

# \$349,000

5 Bedroom, 3.00 Bathroom, 1,190 sqft Residential on 0.16 Acres

Steele Heights, Lloydminster, Alberta

PRICE IMPROVEMENT!! This fresh home is just waiting for it's new family! This four level split features primary bedroom with 3 piece ensuite on the second floor. 2 more generous bedrooms and a four piece bathroom with jetted tub complete the 2nd level. The main floor offers an abundance of natural light and plenty of room for entertaining! The lower level offers another family room as well as laundry area, another bedroom and 4 piece bathroom and access to the garage. The basement has ANOTHER bedroom as well as den area and storage. This home has been freshly painted and floors re-coated. Add in new shingles 2 years ago and a new deck you can't wait to see this one!

#### Interior

Interior Features Ceiling Fan(s), Jetted Tub, See Remarks

Appliances Dishwasher, Garage Control(s), Refrigerator, Stove(s), Washer/Dryer,

Oven-Built-In, Range Hood

Heating Forced Air

Cooling None
Has Basement Yes