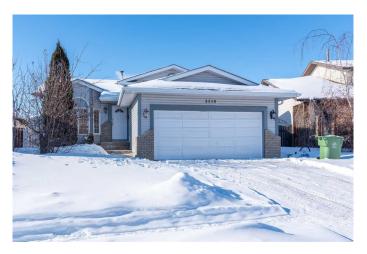

# \$349,000 - 2610 57a Avenue, Lloydminster

MLS® #A2197243

# \$349,000

5 Bedroom, 3.00 Bathroom, 1,190 sqft Residential on 0.16 Acres

Steele Heights, Lloydminster, Alberta

PRICE IMPROVEMENT!! This fresh home is just waiting for it's new family! This four level split features primary bedroom with 3 piece ensuite on the second floor. 2 more generous bedrooms and a four piece bathroom with jetted tub complete the 2nd level. The main floor offers an abundance of natural light and plenty of room for entertaining! The lower level offers another family room as well as laundry area, another bedroom and 4 piece bathroom and access to the garage. The basement has ANOTHER bedroom as well as den area and storage. This home has been freshly painted and floors re-coated. Add in new shingles 2 years ago and a new deck you can't wait to see this one!

#### **Exterior**

Exterior Features Private Yard, Other

Lot Description Back Yard, Landscaped, Fruit Trees/Shrub(s), Lawn, See Remarks

Roof Asphalt Shingle

Construction Vinyl Siding

Foundation Poured Concrete