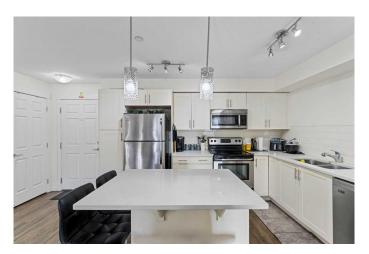

## \$349,999

2 Bedroom, 2.00 Bathroom, 804 sqft Residential on 0.00 Acres

Copperfield, Calgary, Alberta

Welcome to this beautifully maintained 2-bedroom, 2-bathroom condo in immaculate condition. Featuring generously sized bedrooms and a spacious living room, this home is designed for both comfort and style. The chef's kitchen is a true highlight, boasting elegant quartz countertops, abundant cabinet space, and a convenient breakfast island – perfect for preparing meals and casual dining.

#### Interior

**Interior Features** Kitchen Island, Quartz Counters, Vinyl Windows

**Appliances** Dishwasher, Electric Stove, Garage Control(s), Microwave Hood Fan,

Washer/Dryer

Baseboard Heating

Cooling None