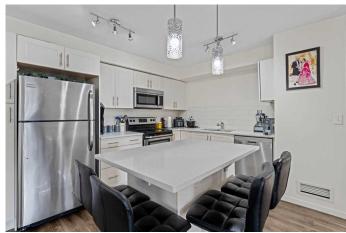

## \$349,999

2 Bedroom, 2.00 Bathroom, 804 sqft Residential on 0.00 Acres

Copperfield, Calgary, Alberta

Welcome to this beautifully maintained 2-bedroom, 2-bathroom condo in immaculate condition. Featuring generously sized bedrooms and a spacious living room, this home is designed for both comfort and style. The chef's kitchen is a true highlight, boasting elegant quartz countertops, abundant cabinet space, and a convenient breakfast island – perfect for preparing meals and casual dining.

#### Interior

**Interior Features** Kitchen Island, Quartz Counters, Vinyl Windows

**Appliances** Dishwasher, Electric Stove, Garage Control(s), Microwave Hood Fan,

Washer/Dryer

Baseboard Heating

Cooling None