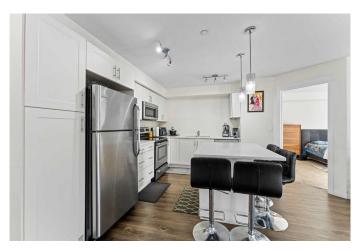

## \$349,999

2 Bedroom, 2.00 Bathroom, 804 sqft Residential on 0.00 Acres

Copperfield, Calgary, Alberta

Welcome to this beautifully maintained 2-bedroom, 2-bathroom condo in immaculate condition. Featuring generously sized bedrooms and a spacious living room, this home is designed for both comfort and style. The chef's kitchen is a true highlight, boasting elegant quartz countertops, abundant cabinet space, and a convenient breakfast island – perfect for preparing meals and casual dining.

#### Interior

**Interior Features** Kitchen Island, Quartz Counters, Vinyl Windows

**Appliances** Dishwasher, Electric Stove, Garage Control(s), Microwave Hood Fan,

Washer/Dryer

Baseboard Heating

Cooling None