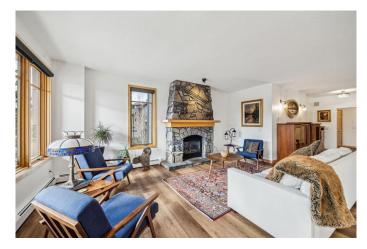

# \$1,295,000

2 Bedroom, 2.00 Bathroom, 1,590 sqft Residential on 0.00 Acres

Silvertip, Canmore, Alberta

Perched on the mountainside in Silvertip, this exquisite single-level residence offers an unparalleled lock-and-leave lifestyle with breathtaking southerly views. Positioned in The Pinnacle at Silvertipâ€"one of Canmore's premier concrete-constructed residencesâ€"this exclusive retreat provides privacy, security, and effortless luxury. With windows on three sides, natural light floods the open-concept living space, showcasing panoramic vistas from the Three Sisters to the Rundle Range. The expansive covered deck invites you to unwind amidst the serene mountain backdrop, creating an effortless extension of your living space. Designed for both comfort and sophistication, this residence features two spacious bedrooms and a versatile denâ€"ideal for a home office or guest space. The primary suite is a true sanctuary, with a spa-inspired ensuite featuring a deep soaking tub and a generous walk-in closet, all framed by iconic mountain views. Guests will appreciate the well-appointed second bathroom, complete with a steam shower for ultimate relaxation. Two underground parking stalls, separate storage, and the solid concrete construction ensure both convenience and peace of mind. Steps from world-class golf and Silvertip's renowned clubhouse, you'II also have access to an extensive trail network, seamlessly blending nature with luxury. Just minutes from Canmore's vibrant dining and shopping scene, this refined mountain

escape is perfectly suited for those who seek adventure without compromising on comfort.

# of Fireplaces 1

Fireplaces Gas, Living Room, Mantle, Stone