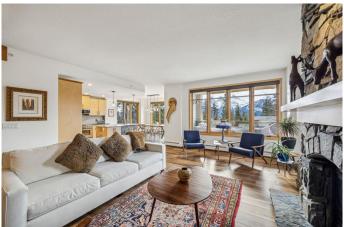

# \$1,295,000

2 Bedroom, 2.00 Bathroom, 1,590 sqft Residential on 0.00 Acres

Silvertip, Canmore, Alberta

Perched on the mountainside in Silvertip, this exquisite single-level residence offers an unparalleled lock-and-leave lifestyle with breathtaking southerly views. Positioned in The Pinnacle at Silvertipâ€"one of Canmore's premier concrete-constructed residencesâ€"this exclusive retreat provides privacy, security, and effortless luxury. With windows on three sides, natural light floods the open-concept living space, showcasing panoramic vistas from the Three Sisters to the Rundle Range. The expansive covered deck invites you to unwind amidst the serene mountain backdrop, creating an effortless extension of your living space. Designed for both comfort and sophistication, this residence features two spacious bedrooms and a versatile denâ€"ideal for a home office or guest space. The primary suite is a true sanctuary, with a spa-inspired ensuite featuring a deep soaking tub and a generous walk-in closet, all framed by iconic mountain views. Guests will appreciate the well-appointed second bathroom, complete with a steam shower for ultimate relaxation. Two underground parking stalls, separate storage, and the solid concrete construction ensure both convenience and peace of mind. Steps from world-class golf and Silvertip's renowned clubhouse, you'II also have access to an extensive trail network, seamlessly blending nature with luxury. Just minutes from Canmore's vibrant dining and shopping scene, this refined mountain

escape is perfectly suited for those who seek adventure without compromising on comfort.