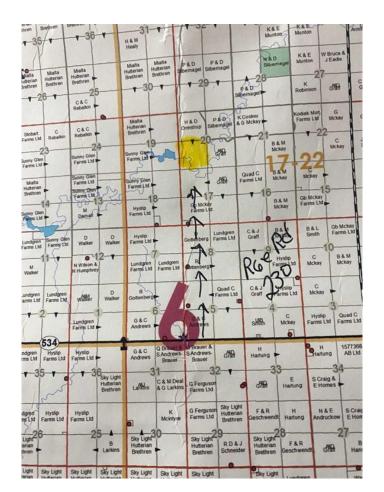

# \$800,000 - Sw1/4 -20-17-22-w4th Rge Rd 230, Rural Vulcan County

MLS® #A2197084

## \$800,000

0 Bedroom, 0.00 Bathroom, Land on 160.00 Acres

NONE, Rural Vulcan County, Alberta

1/4 Section with 147 acres cultivated with the balance grass and water way which enters the SW corner of the property. There is an opportunity for a 22 acre subdivision. Located 11 miles East of Vulcan on highway 534 and 3 miles North.

## **Community Information**

Address Sw1/4 -20-17-22-w4th Rge Rd 230

Subdivision NONE

City Rural Vulcan County

County Vulcan County

Province Alberta
Postal Code ToL 2B0