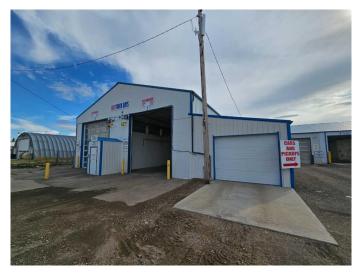

#### NONE, Milk River, Alberta

Commercial property and truck wash business for sale! Sits on 2.43 acres which is included in the sale. Incredible business opportunity in a prime location! This property is immediately adjacent to Highway 4 and just 10mins from the Coutts/Sweetgrass Port of Entry crossing-the key gateway between Canada and the U.S.A. With direct access to I-15 in the U.S. This route is heavily traveled by large commercial transportation vehicles making it a high-demand stop for truckers. Milk River is a thriving small town with a strong sense of community and strategic positioning for business catering to cross-border traffic. Many truckers stop overnight, making this an ideal location for a truck service-based business. Property features: TURNKEY TRUCK WASH **BUSINESS- 4X120ft BAYS (PERFECT FOR** LARGE TRUCKS & TRAILERS). 2X40ft BAYS (IDEAL FOR SMALLER VEHICLES) WAND WASH CAPABILITY IN ALL BAYS. POTENTIAL for 2 of the larger 120ft bays could be transformed in to heavy duty mechanical shop. (tire shop, wood working shop or storage). All bays are heated, easy access with automatic doors front and back. Additional amenities: office space, full washroom with shower, large pump room with ample storage, rear overhead door for added convenience and spacious surrounding land for easy truck turn around and outdoor storage. ENDLESS BUSINESS POTENTIAL! CREDIT CARD AND COIN OPERATED. **ORIGINAL 4 BAYS WERE BUILT IN 1998. 2** 

ADDITIONAL 120FT BAYS WERE BUILT IN 2015. THE PROPERTY SITS ON 2.43 ACRES WHICH IS INCLUDED IN THE SALE. 24HR SURVEILLANCE EQUIPMENT WITH CAMERAS, MONITORS AND INTERNET SURVEILLANCE. 3 SEPARATE COIN OPERATED VACUUMS. THIS BUSINESS AND LAND IS FOR SALE ONLY.