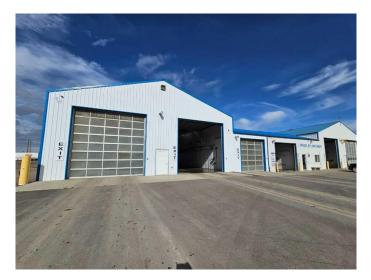

#### NONE, Milk River, Alberta

Commercial property and truck wash business for sale! Sits on 2.43 acres which is included in the sale. Incredible business opportunity in a prime location! This property is immediately adjacent to Highway 4 and just 10mins from the Coutts/Sweetgrass Port of Entry crossing-the key gateway between Canada and the U.S.A. With direct access to I-15 in the U.S. This route is heavily traveled by large commercial transportation vehicles making it a high-demand stop for truckers. Milk River is a thriving small town with a strong sense of community and strategic positioning for business catering to cross-border traffic. Many truckers stop overnight, making this an ideal location for a truck service-based business. Property features: TURNKEY TRUCK WASH **BUSINESS- 4X120ft BAYS (PERFECT FOR** LARGE TRUCKS & TRAILERS). 2X40ft BAYS (IDEAL FOR SMALLER VEHICLES) WAND WASH CAPABILITY IN ALL BAYS. POTENTIAL for 2 of the larger 120ft bays could be transformed in to heavy duty mechanical shop. (tire shop, wood working shop or storage). All bays are heated, easy access with automatic doors front and back. Additional amenities: office space, full washroom with shower, large pump room with ample storage, rear overhead door for added convenience and spacious surrounding land for easy truck turn around and outdoor storage. ENDLESS BUSINESS POTENTIAL! CREDIT CARD AND COIN OPERATED. **ORIGINAL 4 BAYS WERE BUILT IN 1998. 2** 

ADDITIONAL 120FT BAYS WERE BUILT IN 2015. THE PROPERTY SITS ON 2.43 ACRES WHICH IS INCLUDED IN THE SALE. 24HR SURVEILLANCE EQUIPMENT WITH CAMERAS, MONITORS AND INTERNET SURVEILLANCE. 3 SEPARATE COIN OPERATED VACUUMS. THIS BUSINESS AND LAND IS FOR SALE ONLY.