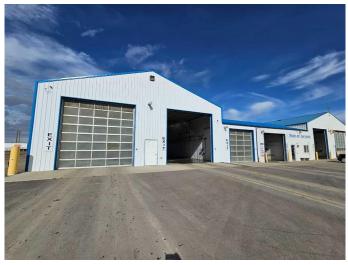

#### NONE, Milk River, Alberta

Commercial property and truck wash business for sale! Sits on 2.43 acres which is included in the sale. Incredible business opportunity in a prime location! This property is immediately adjacent to Highway 4 and just 10mins from the Coutts/Sweetgrass Port of Entry crossing-the key gateway between Canada and the U.S.A. With direct access to I-15 in the U.S. This route is heavily traveled by large commercial transportation vehicles making it a high-demand stop for truckers. Milk River is a thriving small town with a strong sense of community and strategic positioning for business catering to cross-border traffic. Many truckers stop overnight, making this an ideal location for a truck service-based business. Property features: TURNKEY TRUCK WASH **BUSINESS- 4X120ft BAYS (PERFECT FOR** LARGE TRUCKS & TRAILERS). 2X40ft BAYS (IDEAL FOR SMALLER VEHICLES) WAND WASH CAPABILITY IN ALL BAYS. POTENTIAL for 2 of the larger 120ft bays could be transformed in to heavy duty mechanical shop. (tire shop, wood working shop or storage). All bays are heated, easy access with automatic doors front and back. Additional amenities: office space, full washroom with shower, large pump room with ample storage, rear overhead door for added convenience and spacious surrounding land for easy truck turn around and outdoor storage. ENDLESS BUSINESS POTENTIAL! CREDIT CARD AND COIN OPERATED. **ORIGINAL 4 BAYS WERE BUILT IN 1998. 2** 

ADDITIONAL 120FT BAYS WERE BUILT IN 2015. THE PROPERTY SITS ON 2.43 ACRES WHICH IS INCLUDED IN THE SALE. 24HR SURVEILLANCE EQUIPMENT WITH CAMERAS, MONITORS AND INTERNET SURVEILLANCE. 3 SEPARATE COIN OPERATED VACUUMS. THIS BUSINESS AND LAND IS FOR SALE ONLY.