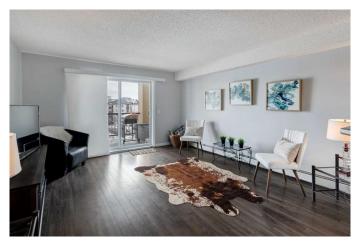

## \$259,900

2 Bedroom, 1.00 Bathroom, 830 sqft Residential on 0.02 Acres

Downtown., Airdrie, Alberta

This TOP FLOOR unit w/TITLED, UNDERGROUND PARKING is being offered for sale by its long term owner. This home has been lovingly cared for & is now ready for someone new to make it home, or perhaps turn it into an investment property. This is a very popular style in the complex because of the layout - there is ample storage, a dedicated laundry room, generous kitchen & SPACE FOR A DINING TABLE IF DESIRED. The current owner has taken out all of the carpet and replaced it w/laminate flooring. There are 2 bedrooms & the 4 pc bath is a good size. All of the appliances are included in this home, inc washer and dryer. The heated, underground parking is kept clean & maintained. This is one of the rare complexes where your condo fees include ALL UTILITIES, even ELECTRICAL. Outside find a sunny SOUTH DECK facing the pond. This one is worth a look!