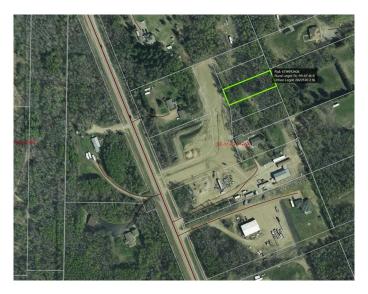

# \$135,000 - 125, 67127 Mission Road, Lac La Biche

MLS® #A2196263

# \$135,000

0 Bedroom, 0.00 Bathroom, Land on 0.50 Acres

NONE, Lac La Biche, Alberta

subdivision just 5 minutes from Lac La Biche. offering convenient access with fully paved roads. This graded lot is ready to build and features municipal water and sewer at the property line, along with power and natural gas. Enjoy the outdoors with walking trails and bike paths right at your doorstep. Lac La Biche is a perfect year-round playground, offering everything from golfing to ice fishing. Enjoy exceptional indoor facilities, including a brand-new pool set for completion in 2026. Explore stunning provincial parks like Sir Winston Churchill, Beaver Lake, Jackson Lake, and Lakeland. Whether you prefer fully serviced campsites or off-the-grid boondocking, there are plenty of camping options to suit your adventure. In addition to this lot, there are 4 other

# **Community Information**

Address 125, 67127 Mission Road

Subdivision NONE

City Lac La Biche

County Lac La Biche County

Province Alberta
Postal Code T0A2C0