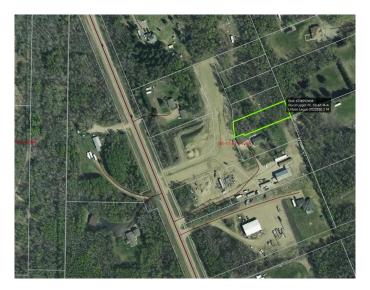

# \$135,000 - 117, 67127 Mission Road, Lac La Biche

MLS® #A2196255

### \$135,000

0 Bedroom, 0.00 Bathroom, Land on 0.50 Acres

NONE, Lac La Biche, Alberta

Welcome to Martony Estates! A stunning new subdivision just 5 minutes from Lac La Biche, offering convenient access with fully paved roads. This graded lot is ready to build and features municipal water and sewer at the property line, along with power and natural gas. Enjoy the outdoors with walking trails and bike paths right at your doorstep. Lac La Biche is a perfect year-round playground, offering everything from golfing to

In addition to this lot, there are 4 other available lots in the subdivision. Come build your dream home in this prime location!