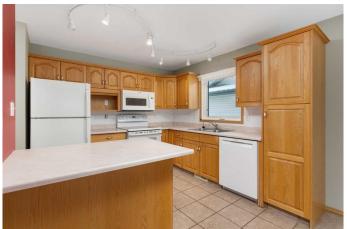

This spacious 3-bedroom, 3-bathroom half-duplex features 1,048 sq. ft. of thoughtfully designed living space. Step onto the large back deck, perfect for entertaining or relaxing while enjoying the sights of wildlife grazing along the backyard greenspace. Inside, the inviting entryway flows into an open-concept dining and living area, ideal for hosting family and friends. The kitchen is both functional and stylish, featuring solid wood cabinetry and a versatile island with extra seating. The attached double garage offers secure parking and convenient home access.

### Interior

Interior Features Ceiling Fan(s), Laminate Counters, No Animal Home, No Smoking

Home, Open Floorplan

Appliances Dishwasher, Electric Stove, Microwave Hood Fan, Refrigerator,

Washer/Dryer

Heating Forced Air, Natural Gas