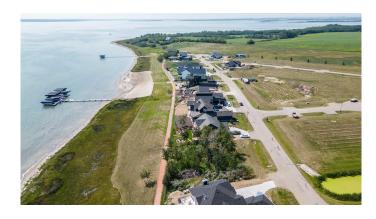

## \$350,000

0 Bedroom, 0.00 Bathroom, Land on 0.20 Acres

Pelican View Estates, Rural Camrose County, Alberta

LAKEFRONT LOT at Pelican View Estates, located on the North Shore of beautiful Buffalo Lake. Lakefront lot's are few and far between so be sure to capture this amazing opportunity. This is a south facing LAKEFRONT lot with breathtaking views of the lake, with a Boat slip in the communal dock included in the sale. Pelican View Estates is a prestigious lake community with stunning residential development, walking trails, large sandy beaches and numerous community events to be enjoyed with family and friends throughout the year. Fully serviced with pavement right to your front door. Located just 10 minutes east of Bashaw, and Under 2.5 hours from both Calgary and Edmonton. Come and claim your piece of paradise!