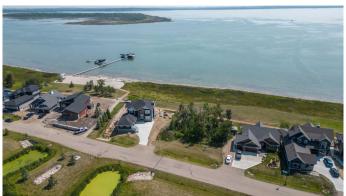

## \$350,000

0 Bedroom, 0.00 Bathroom, Land on 0.20 Acres

Pelican View Estates, Rural Camrose County, Alberta

LAKEFRONT LOT at Pelican View Estates, located on the North Shore of beautiful Buffalo Lake. Lakefront lot's are few and far between so be sure to capture this amazing opportunity. This is a south facing LAKEFRONT lot with breathtaking views of the lake, with a Boat slip in the communal dock included in the sale. Pelican View Estates is a prestigious lake community with stunning residential development, walking trails, large sandy beaches and numerous community events to be enjoyed with family and friends throughout the year. Fully serviced with pavement right to your front door. Located just 10 minutes east of Bashaw, and Under 2.5 hours from both Calgary and Edmonton. Come and claim your piece of paradise!