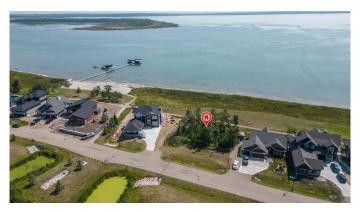

## \$350,000

0 Bedroom, 0.00 Bathroom, Land on 0.20 Acres

Pelican View Estates, Rural Camrose County, Alberta

LAKEFRONT LOT at Pelican View Estates, located on the North Shore of beautiful Buffalo Lake. Lakefront lot's are few and far between so be sure to capture this amazing opportunity. This is a south facing LAKEFRONT lot with breathtaking views of the lake, with a Boat slip in the communal dock included in the sale. Pelican View Estates is a prestigious lake community with stunning residential development, walking trails, large sandy beaches and numerous community events to be enjoyed with family and friends throughout the year. Fully serviced with pavement right to your front door. Located just 10 minutes east of Bashaw, and Under 2.5 hours from both Calgary and Edmonton. Come and claim your piece of paradise!