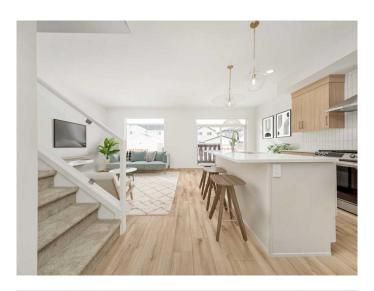

#### \$524,900

3 Bedroom, 3.00 Bathroom, 1,673 sqft Residential on 0.09 Acres

Copperwood, Lethbridge, Alberta

The "Isla" by Avonlea Homes is the perfect family home. Located in the architecturally controlled community of Copperwood. The main level hosts a notched out dining nook, eating bar on the kitchen island, walk in pantry. Large windows and tall ceilings make the main floor feel very bright and open. Also notice the new look of the flat painted ceilings. Upstairs resides the 3 bedrooms with the master including an en-suite and walk in closet. The ensuite has a large 5 foot walk-in shower and His/Her sinks. Great Bonus room area for the family to enjoy. Bonus room is in the middle of the upstairs giving privacy to the master retreat from the kids bedrooms. Convenience of laundry is also upstairs. The basement is undeveloped but set up for family room, bedroom and another full bath. Located close to school, Park and Play ground. Home is virtually Staged. New Home Warranty

# of Garages 2

Interior

Interior Features Kitchen Island, Pantry, Quartz Counters, Walk-In Closet(s)

Appliances Dishwasher, Gas Range, Microwave, Range Hood, Refrigerator

Heating Forced Air

Cooling None
Has Basement Yes