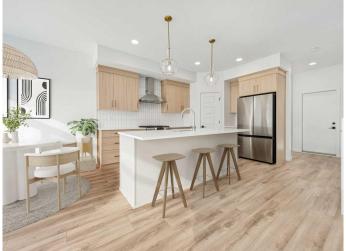

#### \$524,900

3 Bedroom, 3.00 Bathroom, 1,673 sqft Residential on 0.09 Acres

Copperwood, Lethbridge, Alberta

The "Isla" by Avonlea Homes is the perfect family home. Located in the architecturally controlled community of Copperwood. The main level hosts a notched out dining nook, eating bar on the kitchen island, walk in pantry. Large windows and tall ceilings make the main floor feel very bright and open. Also notice the new look of the flat painted ceilings. Upstairs resides the 3 bedrooms with the master including an en-suite and walk in closet. The ensuite has a large 5 foot walk-in shower and His/Her sinks. Great Bonus room area for the family to enjoy. Bonus room is in the middle of the upstairs giving privacy to the master retreat from the kids bedrooms. Convenience of laundry is also upstairs. The basement is undeveloped but set up for family room, bedroom and another full bath. Located close to school, Park and Play ground. Home is virtually Staged. New Home Warranty

# of Garages 2

Interior

Interior Features Kitchen Island, Pantry, Quartz Counters, Walk-In Closet(s)

Appliances Dishwasher, Gas Range, Microwave, Range Hood, Refrigerator

Heating Forced Air

Cooling None
Has Basement Yes