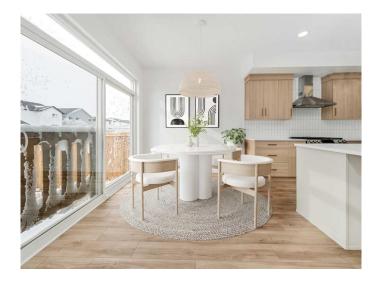

#### \$524,900

3 Bedroom, 3.00 Bathroom, 1,673 sqft Residential on 0.09 Acres

Copperwood, Lethbridge, Alberta

The "Isla" by Avonlea Homes is the perfect family home. Located in the architecturally controlled community of Copperwood. The main level hosts a notched out dining nook, eating bar on the kitchen island, walk in pantry. Large windows and tall ceilings make the main floor feel very bright and open. Also notice the new look of the flat painted ceilings. Upstairs resides the 3 bedrooms with the master including an en-suite and walk in closet. The ensuite has a large 5 foot walk-in shower and His/Her sinks. Great Bonus room area for the family to enjoy. Bonus room is in the middle of the upstairs giving privacy to the master retreat from the kids bedrooms. Convenience of laundry is also upstairs. The basement is undeveloped but set up for family room, bedroom and another full bath. Located close to school, Park and Play ground. Home is virtually Staged. New Home Warranty