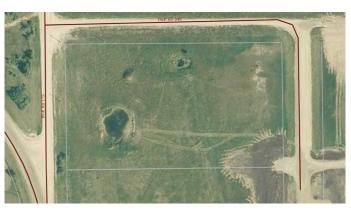

## \$124,500

0 Bedroom, 0.00 Bathroom, Land on 3.81 Acres

NONE, Rural Yellowhead County, Alberta

Just 3.5 km from town, in a desirable area of acreages, you will find this 3.81-acre lot that is ready for your building plans. The Country Residential zoning in this subdivision allows for both stick-built homes and modular homes, and there are no registered restrictive covenants imposing architectural controls regarding building types, minimum square footage, or exterior finishes. This lot has power access along the west property line, and a natural gas line runs through the property, making it convenient to access services. Small water source on property. It is located at the corner of Range Road 175 and Township Road 540, with access off Township Road 540. Enjoy country living while being close to all the amenities of town.

Lot Description Rectangular Lot, Gentle Sloping