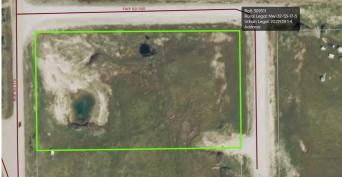

## \$124,500

0 Bedroom, 0.00 Bathroom, Land on 3.81 Acres

NONE, Rural Yellowhead County, Alberta

Just 3.5 km from town, in a desirable area of acreages, you will find this 3.81-acre lot that is ready for your building plans. The Country Residential zoning in this subdivision allows for both stick-built homes and modular homes, and there are no registered restrictive covenants imposing architectural controls regarding building types, minimum square footage, or exterior finishes. This lot has power access along the west property line, and a natural gas line runs through the property, making it convenient to access services. Small water source on property. It is located at the corner of Range Road 175 and Township Road 540, with access off Township Road 540. Enjoy country living while being close to all the amenities of town.

# **Community Information**

Address

Lot 4, Range Road 175 And Township Road 540

| Subdivision | NONE                    |
|-------------|-------------------------|
| City        | Rural Yellowhead County |
| County      | Yellowhead County       |
| Province    | Alberta                 |
| Postal Code | T7E 3L7                 |
| Exterior    |                         |