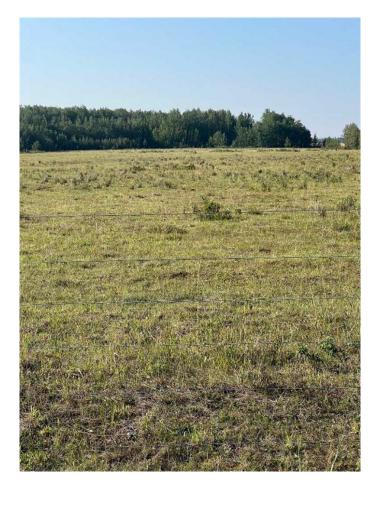

### \$380,000

0 Bedroom, 0.00 Bathroom, Land on 158.02 Acres

NONE, Hythe, Alberta

Quarter section in the Hythe /Valhalla area on pavement, good fences and dugout. Current use is pasture, with some work it could be put into grain, hay or fescue production. There is surface lease revenue and it's on pavement. Call a Realtor® for details and information.