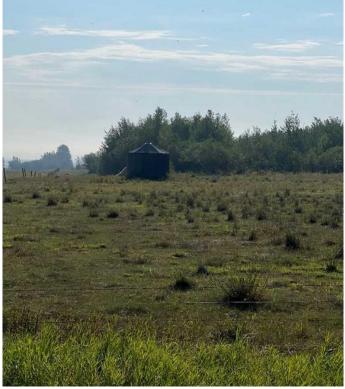

### \$380,000

0 Bedroom, 0.00 Bathroom, Land on 158.02 Acres

NONE, Hythe, Alberta

Quarter section in the Hythe /Valhalla area on pavement, good fences and dugout. Current use is pasture, with some work it could be put into grain, hay or fescue production. There is surface lease revenue and it's on pavement. Call a Realtor® for details and information.