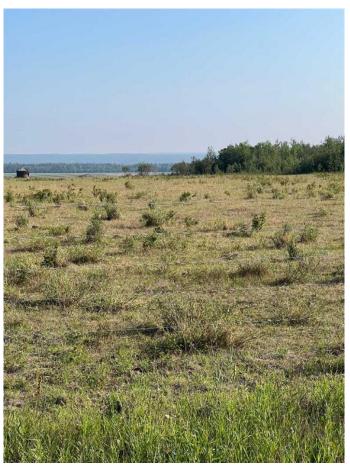

### \$380,000

0 Bedroom, 0.00 Bathroom, Land on 158.02 Acres

NONE, Hythe, Alberta

Quarter section in the Hythe /Valhalla area on pavement, good fences and dugout. Current use is pasture, with some work it could be put into grain, hay or fescue production. There is surface lease revenue and it's on pavement. Call a Realtor® for details and information.