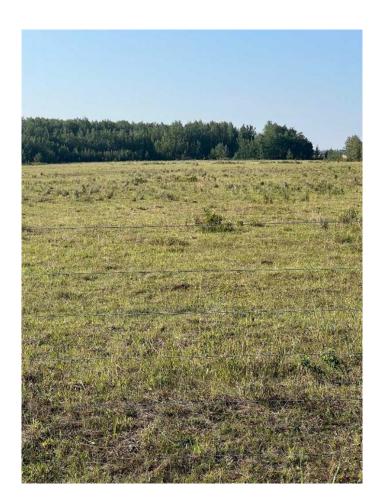

#### \$380,000

0 Bedroom, 0.00 Bathroom, Agri-Business on 158.02 Acres

NONE, Hythe, Alberta

Quarter section in the Hythe /Valhalla area on pavement, good fences and dugout. Current use is pasture, with some work it could be put into grain, hay or fescue production. There is surface lease revenue and it's on pavement. Call a Realtor® for details and information.