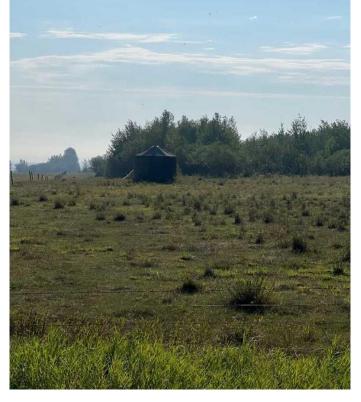

#### \$380,000

0 Bedroom, 0.00 Bathroom, Agri-Business on 158.02 Acres

NONE, Hythe, Alberta

Quarter section in the Hythe /Valhalla area on pavement, good fences and dugout. Current use is pasture, with some work it could be put into grain, hay or fescue production. There is surface lease revenue and it's on pavement. Call a Realtor® for details and information.