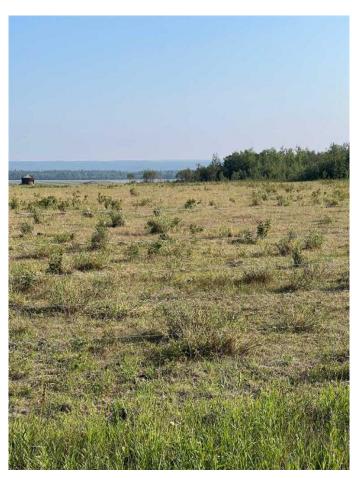

#### \$380,000

0 Bedroom, 0.00 Bathroom, Agri-Business on 158.02 Acres

NONE, Hythe, Alberta

Quarter section in the Hythe /Valhalla area on pavement, good fences and dugout. Current use is pasture, with some work it could be put into grain, hay or fescue production. There is surface lease revenue and it's on pavement. Call a Realtor® for details and information.