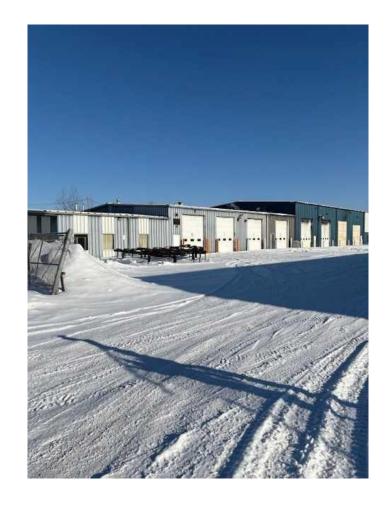

# \$1,300,000 - 1 And 2, 3911 37 Avenue, Whitecourt

MLS® #A2195713

\$1,300,000

0 Bedroom, 0.00 Bathroom, Commercial on 0.00 Acres

NONE, Whitecourt, Alberta

\$700,000. discounted price from Assessment of \$2,017,300.00 to list of 1,300,000.00 this 24,750 s.f. sf bldg on 2.55 acres of land in prime hilltop location close to hiway 43. Building one is 17,250 sf. with front offices and reception area nd back 2 storey offices with 8 overhead doors- 3 are 16 ft. high and bays are 70 ft. deep one double bay, a wash bay and single bay and a quadruple bay hoisting a 5 ton crane... The second building is newer with front office a mezz and triple combo bay and wash bay. 4 overhead doors. in floor and radiant heat. two buildings face each other with common yard space and extra .75 acres at back for parking. fenced yard. access from two streets.. Also holds a 5 ton crane and exhaust fan and booth. THE REASON FOR PRICE REDUCTION THAT THE QUADRUPLE BAY OF THE 1/2 BUILDING SUFFERED A FIRE DAMAGING ELECTRICAL AND POSSIBLY THE CRANE. ALSO CREATING A LOT OF SOOT. ROUGH ESTIMATE OF \$250000.00 VENDOR IS SELLING IN AS IS CONDITION WITHOUT ANY WARRANTYS. This is a bargain for anyone with mechanical aptitude.