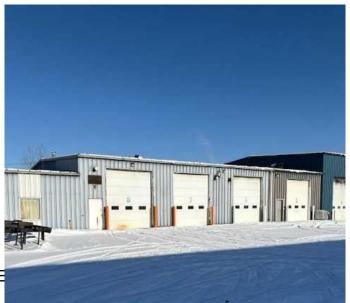

# \$1,300,000 - 1 And 2, 3911 37 Avenue, Whitecourt

MLS® #A2195713

\$1,300,000

0 Bedroom, 0.00 Bathroom, Commercial on 0.00 Acres

NONE, Whitecourt, Alberta

\$700,000. discounted price from Assessment of \$2,017,300.00 to list of 1,300,000.00 this 24,750 s.f. sf bldg on 2.55 acres of land in prime hilltop location close to hiway 43. Building one is 17,250 sf. with front offices and reception area nd back 2 storey offices with 8 overhead doors- 3 are 16 ft. high and bays are 70 ft. deep one double bay, a wash bay and single bay and a quadruple bay hoisting a 5 ton crane... The second building is newer with front office a mezz and triple combo bay and wash bay. 4 overhead doors. in floor and radiant heat. two buildings face each other with common yard space and extra .75 acres at back for parking. fenced yard. access from two streets.. Also holds a 5 ton crane and exhaust fan and booth. THE REASON FOR PRICE REDUCTION THAT THE QUADRUPLE BAY OF THE 1/2 BUILDING SUFFERED A FIRE DAMAGING ELECTRICAL AND POSSIBLY THE CRANE. ALSO CREATING A LOT OF SOOT. ROUGH ESTIMATE OF \$250000.00 VENDOR IS SELLING IN AS IS CONDITION WITHOUT ANY WARRANTYS. This is a bargain for anyone with mechanical aptitude.