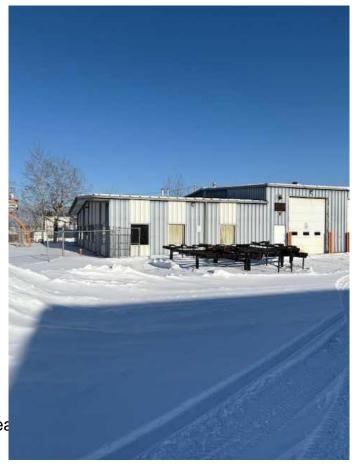

# \$1,300,000 - 1 And 2, 3911 37 Avenue, Whitecourt

MLS® #A2195713

\$1,300,000

0 Bedroom, 0.00 Bathroom, Commercial on 0.00 Acres

NONE, Whitecourt, Alberta

\$700,000. discounted price from Assessment of \$2,017,300.00 to list of 1,300,000.00 this 24,750 s.f. sf bldg on 2.55 acres of land in prime hilltop location close to hiway 43. Building one is 17,250 sf. with front offices and reception area nd back 2 storey offices with 8 overhead doors- 3 are 16 ft. high and bays are 70 ft. deep one double bay, a wash bay and single bay and a quadruple bay hoisting a 5 ton crane... The second building is newer with front office a mezz and triple combo bay and wash bay. 4 overhead doors. in floor and radiant heat. two buildings face each other with common yard space and extra .75 acres at back for parking. fenced yard. access from two streets.. Also holds a 5 ton crane and exhaust fan and booth. THE REASON FOR PRICE REDUCTION THAT THE QUADRUPLE BAY OF THE 1/2 BUILDING SUFFERED A FIRE DAMAGING ELECTRICAL AND POSSIBLY THE CRANE. ALSO CREATING A LOT OF SOOT. ROUGH ESTIMATE OF \$250000.00 VENDOR IS SELLING IN AS IS CONDITION WITHOUT ANY WARRANTYS. This is a bargain for anyone with mechanical aptitude.