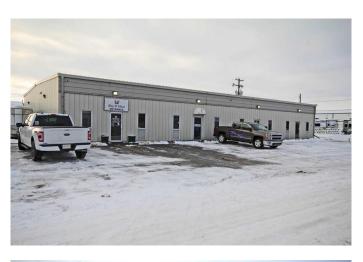

# \$750,000 - 1-4, 2 Erickson Crescent, Sylvan Lake

MLS® #A2195655

#### \$750,000

0 Bedroom, 0.00 Bathroom, Commercial on 0.00 Acres

Cuendet Industrial Park, Sylvan Lake, Alberta

TURN KEY COMMERCIAL, RESIDENTIAL AND AUTO GLASS SHOP. Over 10 years of successful and profitable business. Current owner willing to stay on to manager and train. This is a lower risk way to get into a business that already has major corporate accounts and loyal clients. All employees are trained and express desire to stay on as well. This is a BUSINESS AND ASSETS SALE and you take over of the ECONOMICAL MULTI YEAR LEASE of the building. VTB considered.

## Exterior

| Construction | Aluminum Siding |
|--------------|-----------------|
| Foundation   | Poured Concrete |