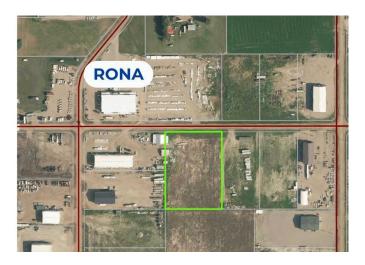

#### \$395,000

0 Bedroom, 0.00 Bathroom, Land on 3.48 Acres

NONE, La Crete, Alberta

Huge 3.48 Acre commercial lot located directly south of the Rona yard in La Crete. Competitively priced at 395K for the parcel, this lot is at a great location and comes fully serviced. Build to suit options available.