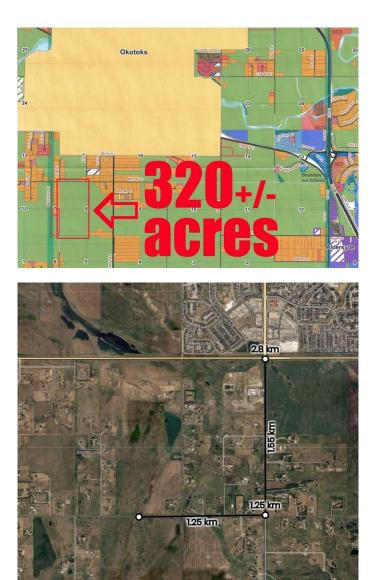

#### \$2,900,000

0 Bedroom, 0.00 Bathroom, Land on 320.00 Acres

NONE, Rural Foothills County, Alberta

320 acres +/- of raw land located 1/2 km south of Okotoks city limits. Excellent subdivision possibilities with many ideal building sites subject to approvals by the Foothills County MD. The purchase price does not include GST. Buyer's not registered for GST must remit applicable GST to the Seller's lawyer upon completion of sale. Drone fly-over video uploaded in links. Contact me if you would like the link sent directly.