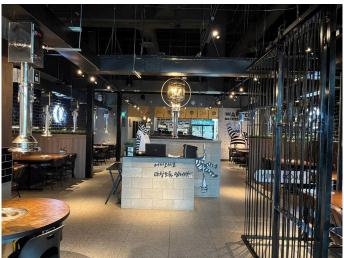

### \$2,700,000

0 Bedroom, 0.00 Bathroom, Commercial on 0.00 Acres

Ellerslie Industrial, Edmonton, Alberta

An incredible opportunity to own a fully operational Korean BBQ restaurant along with real estate in Edmonton, offering over 2600 sqft of prime space. This sale includes both the business and the commercial condo unit, offering everything needed for a seamless transition into a thriving restaurant operation. The property features newer equipment, including modern table BBQ setups and upgraded HVAC systems, ensuring an efficient, high-quality dining experience for your customers.