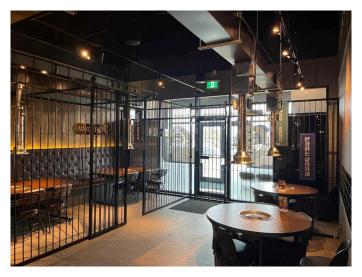

### \$2,700,000

0 Bedroom, 0.00 Bathroom, Commercial on 0.00 Acres

Ellerslie Industrial, Edmonton, Alberta

An incredible opportunity to own a fully operational Korean BBQ restaurant along with real estate in Edmonton, offering over 2600 sqft of prime space. This sale includes both the business and the commercial condo unit, offering everything needed for a seamless transition into a thriving restaurant operation. The property features newer equipment, including modern table BBQ setups and upgraded HVAC systems, ensuring an efficient, high-quality dining experience for your customers.