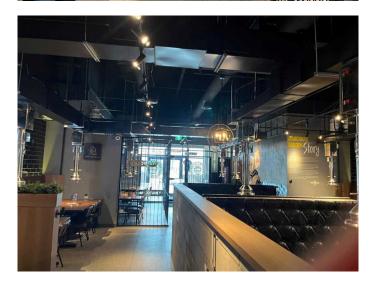

### \$2,700,000

0 Bedroom, 0.00 Bathroom, Commercial on 0.00 Acres

Ellerslie Industrial, Edmonton, Alberta

An incredible opportunity to own a fully operational Korean BBQ restaurant along with real estate in Edmonton, offering over 2600 sqft of prime space. This sale includes both the business and the commercial condo unit, offering everything needed for a seamless transition into a thriving restaurant operation. The property features newer equipment, including modern table BBQ setups and upgraded HVAC systems, ensuring an efficient, high-quality dining experience for your customers.