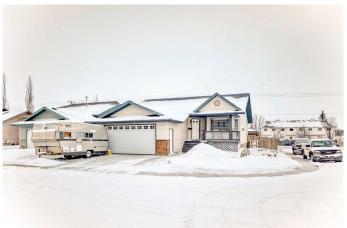

# \$650,000 - 1 Madison Court, Strathmore

MLS® #A2195166

## \$650,000

5 Bedroom, 3.00 Bathroom, 1,283 sqft Residential on 0.14 Acres

Maplewood., Strathmore, Alberta

Great Corner Lot. Cul-de-sac Location.
Property is Expansive Not Expensive.
Potential Plus. Central Air Conditioned.5
Bedrooms. 3 Bathrooms. 2 Laundry Areas
Up/Dow. Fully Developed. Fenced Yard. Pet
Friendly. Hot Tub. Cement Pad in Backyard.
Great for Basketball. Upper Deck 20 x 9.
Lower Deck 28x18. Gas hook-up for the
Barbeque. Covered Porch 16X5. Enjoy the
Outdoor Space. South Backyard. Great Home
for 2 families. Come See.

#### **Essential Information**

MLS® # A2195166 Price \$650,000

Bedrooms 5
Bathrooms 3.00
Full Baths 3

Square Footage 1,283
Acres 0.14
Year Built 1998

Type Residential
Sub-Type Detached
Style Bi-Level
Status Active

# **Community Information**

Address 1 Madison Court

Subdivision Maplewood.

City Strathmore

County Wheatland County

Province Alberta
Postal Code T1P 1M5