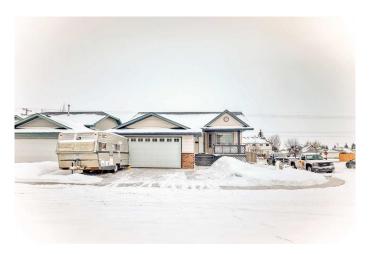

# \$650,000 - 1 Madison Court, Strathmore

MLS® #A2195166

## \$650,000

5 Bedroom, 3.00 Bathroom, 1,283 sqft Residential on 0.14 Acres

Maplewood., Strathmore, Alberta

Great Corner Lot. Cul-de-sac Location.
Property is Expansive Not Expensive.
Potential Plus. Central Air Conditioned.5
Bedrooms. 3 Bathrooms. 2 Laundry Areas
Up/Dow. Fully Developed. Fenced Yard. Pet
Friendly. Hot Tub. Cement Pad in Backyard.
Great for Basketball. Upper Deck 20 x 9.
Lower Deck 28x18. Gas hook-up for the
Barbeque. Covered Porch 16X5. Enjoy the
Outdoor Space. South Backyard. Great Home
for 2 families. Come See.

#### **Essential Information**

MLS® # A2195166 Price \$650,000

Bedrooms 5
Bathrooms 3.00
Full Baths 3

Square Footage 1,283
Acres 0.14
Year Built 1998

Type Residential
Sub-Type Detached
Style Bi-Level
Status Active

# **Community Information**

Address 1 Madison Court

Subdivision Maplewood.

City Strathmore

County Wheatland County

Province Alberta
Postal Code T1P 1M5