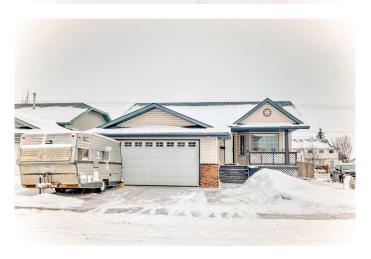

# \$650,000 - 1 Madison Court, Strathmore

MLS® #A2195166

## \$650,000

5 Bedroom, 3.00 Bathroom, 1,283 sqft Residential on 0.14 Acres

Maplewood., Strathmore, Alberta

Great Corner Lot. Cul-de-sac Location.
Property is Expansive Not Expensive.
Potential Plus. Central Air Conditioned.5
Bedrooms. 3 Bathrooms. 2 Laundry Areas
Up/Dow. Fully Developed. Fenced Yard. Pet
Friendly. Hot Tub. Cement Pad in Backyard.
Great for Basketball. Upper Deck 20 x 9.
Lower Deck 28x18. Gas hook-up for the
Barbeque. Covered Porch 16X5. Enjoy the
Outdoor Space. South Backyard. Great Home
for 2 families. Come See.

#### **Essential Information**

MLS® # A2195166 Price \$650,000

Bedrooms 5
Bathrooms 3.00
Full Baths 3

Square Footage 1,283
Acres 0.14
Year Built 1998

Type Residential
Sub-Type Detached
Style Bi-Level
Status Active

# **Community Information**

Address 1 Madison Court

Subdivision Maplewood.

City Strathmore

County Wheatland County

Province Alberta
Postal Code T1P 1M5