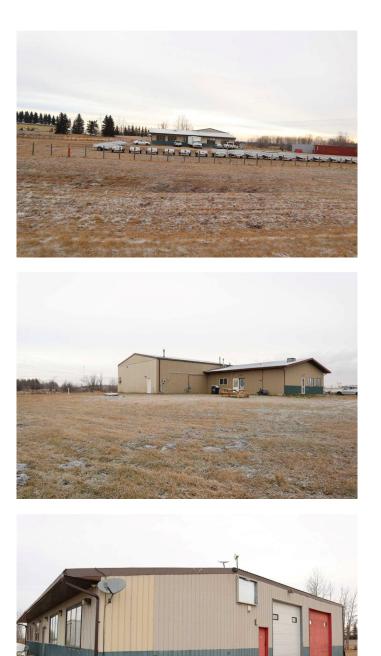

#### \$719,000

0 Bedroom, 0.00 Bathroom, Commercial on 0.00 Acres

NONE, Rural Leduc County, Alberta

Commercial Building on 12.8 acres Located very close to Genesee. Just off pavement Zoned Highway Commercial District. Within this 4443 sq/ft building is a 49'x38' shop with 2 overhead doors, Retail space, Living space with a Full Kitchen, Bedrooms, Livingroom and More! Yard site is developed to accommodate heavy trucks and machinery. Great visibility from highway for traffic passing by.