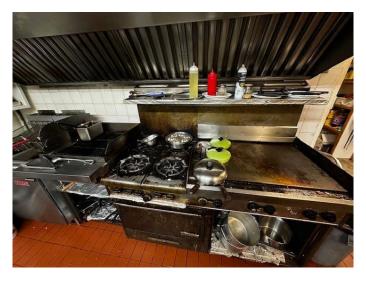

### \$749,000

0 Bedroom, 0.00 Bathroom, Commercial on 0.00 Acres

NONE, Delburne, Alberta

This sale includes the building, land, and the restaurant, liquor store, and lounge businesses, along with all associated equipment. Liquor inventory and Video Lottery Terminals (VLTs) are excluded. Discover a meticulously maintained hotel property designed for excellence, featuring six elegantly appointed guest rooms and an inviting lounge area. This exceptional establishment also includes five Video Lottery Terminals (VLTs), a leased restaurant, a well-positioned liquor store, and a private living suite. As the only lounge venue in town, this property presents a unique opportunity for growth and strong revenue potential. A rare chance to invest in a thriving hospitality business with expansion possibilities.