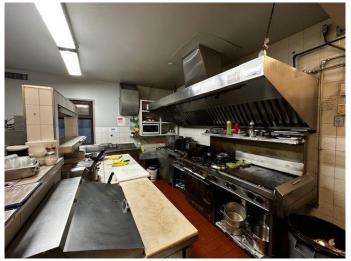

### \$749,000

0 Bedroom, 0.00 Bathroom, Commercial on 0.00 Acres

NONE, Delburne, Alberta

This sale includes the building, land, and the restaurant, liquor store, and lounge businesses, along with all associated equipment. Liquor inventory and Video Lottery Terminals (VLTs) are excluded. Discover a meticulously maintained hotel property designed for excellence, featuring six elegantly appointed guest rooms and an inviting lounge area. This exceptional establishment also includes five Video Lottery Terminals (VLTs), a leased restaurant, a well-positioned liquor store, and a private living suite. As the only lounge venue in town, this property presents a unique opportunity for growth and strong revenue potential. A rare chance to invest in a thriving hospitality business with expansion possibilities.