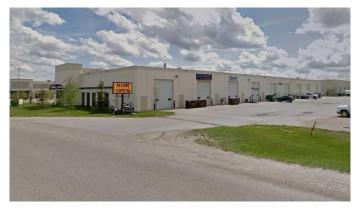

#### \$15

0 Bedroom, 0.00 Bathroom, Commercial on 2.11 Acres

NONE, Clairmont, Alberta

Available for lease in Crossroads Business Park. 6,030 square feet of warehouse space or shop space. Two, 12' wide x 16' high overhead doors. Was previously used as a warehouse for parts and storage. Nice and bright with large windows. Coffee Counter & a bathroom. Paved yard. Basic Rent is \$14.50 PSF. Additional Rent is \$6.65 PSF. Basic Rent = \$7,286.25 + \$364.31 GST = \$7,650.56. Additional Rent = \$3,341.63 + \$167.08 GST =\$3,508.71. Total Monthly Rent Payment = \$11,159.27.