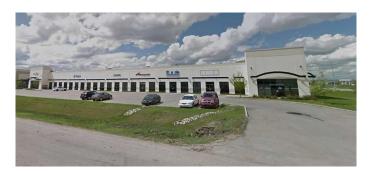

#### \$15

0 Bedroom, 0.00 Bathroom, Commercial on 2.11 Acres

NONE, Clairmont, Alberta

Available for lease in Crossroads Business Park. 6,030 square feet of warehouse space or shop space. Two, 12' wide x 16' high overhead doors. Was previously used as a warehouse for parts and storage. Nice and bright with large windows. Coffee Counter & a bathroom. Paved yard. Basic Rent is \$14.50 PSF. Additional Rent is \$6.65 PSF. Basic Rent = \$7,286.25 + \$364.31 GST = \$7,650.56. Additional Rent = \$3,341.63 + \$167.08 GST =\$3,508.71. Total Monthly Rent Payment = \$11,159.27.