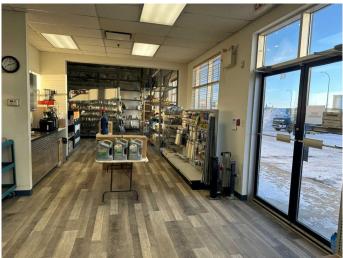

#### \$15

0 Bedroom, 0.00 Bathroom, Commercial on 2.11 Acres

NONE, Clairmont, Alberta

Available for lease in Crossroads Business Park. 6,030 square feet of warehouse space or shop space. Two, 12' wide x 16' high overhead doors. Was previously used as a warehouse for parts and storage. Nice and bright with large windows. Coffee Counter & a bathroom. Paved yard. Basic Rent is \$14.50 PSF. Additional Rent is \$6.65 PSF. Basic Rent = \$7,286.25 + \$364.31 GST = \$7,650.56. Additional Rent = \$3,341.63 + \$167.08 GST =\$3,508.71. Total Monthly Rent Payment = \$11,159.27.