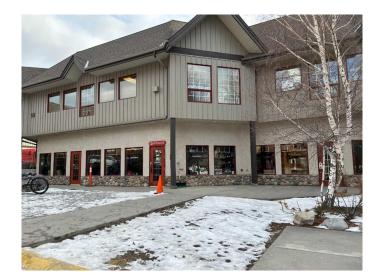

## \$2,250,000

0 Bedroom, 0.00 Bathroom, Commercial on 0.00 Acres

Bow Valley Trail, Canmore, Alberta

Prime commercial opportunity in Canmore's Bow Valley Trail corridor! This expansive, approximately 4,260 sq. ft. commercial condo unit offers exceptional versatility, whether you're looking for a space for your own business or a strategic investment. Currently demised into two separate unitsâ€"one, approximately 2,885 sq. ft. unit, leased until summer 2025 and the other side, approximately 1,378 sq. ft. unit, available for immediate useâ€"this property provides flexibility for an owner-user or investor. Located just off Bow Valley Trail, it benefits from high visibility without the congestion of downtown, with shared surface parking at the rear and convenient on-street parking at the front. Zoned Bow Valley Trail General (BVT-G), the space accommodates a variety of commercial uses, including retail, dining, medical, and fitness. Whether you're expanding your business or seeking a commercial asset with strong potential, this property offers prime location, flexibility, and investment value. Asking \$2,250,000.