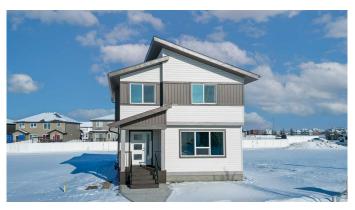

# \$475,000

3 Bedroom, 3.00 Bathroom, 1,454 sqft Residential on 0.09 Acres

Liberty Landing, Rural Red Deer County, Alberta

Custom Built by Somerset Homes this modern 2 storey home. Unique plan allows for main floor living with the benefit of more rooms on the second floor. Home is adorned with high quality finishes throughout. Home has a great open floorplan, and great light with oversized windows. 9' main floor, and large central island. Custom railing. Located in the community of Liberty Landing, with great access to parks and extensive pathway network. Includes large deck and \$1000 landscape voucher provided by the Developer.

### **Essential Information**

MLS® # A2194332 Price \$475,000

Bedrooms 3
Bathrooms 3.00

Full Baths 2

Half Baths 1

Square Footage 1,454 Acres 0.09

Year Built 2023

Type Residential
Sub-Type Detached
Style 2 Storey