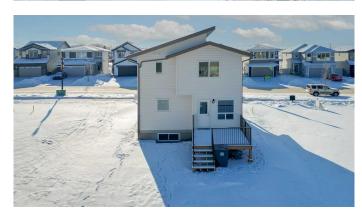

# \$475,000

3 Bedroom, 3.00 Bathroom, 1,454 sqft Residential on 0.09 Acres

Liberty Landing, Rural Red Deer County, Alberta

Custom Built by Somerset Homes this modern 2 storey home. Unique plan allows for main floor living with the benefit of more rooms on the second floor. Home is adorned with high quality finishes throughout. Home has a great open floorplan, and great light with oversized windows. 9' main floor, and large central island. Custom railing. Located in the community of Liberty Landing, with great access to parks and extensive pathway network. Includes large deck and \$1000 landscape voucher provided by the Developer.

#### **Exterior**

Exterior Features Private Yard

Lot Description Back Lane, Back Yard

Roof Asphalt Shingle

Construction Vinyl Siding, Wood Frame

Foundation Poured Concrete