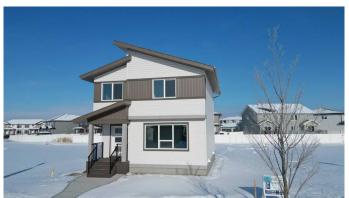

# \$475,000

3 Bedroom, 3.00 Bathroom, 1,454 sqft Residential on 0.09 Acres

Liberty Landing, Rural Red Deer County, Alberta

Custom Built by Somerset Homes this modern 2 storey home. Unique plan allows for main floor living with the benefit of more rooms on the second floor. Home is adorned with high quality finishes throughout. Home has a great open floorplan, and great light with oversized windows. 9' main floor, and large central island. Custom railing. Located in the community of Liberty Landing, with great access to parks and extensive pathway network. Includes large deck and \$1000 landscape voucher provided by the Developer.

### **Essential Information**

MLS® # A2194332 Price \$475,000

Bedrooms 3
Bathrooms 3.00

Full Baths 2

Half Baths 1

Square Footage 1,454 Acres 0.09

Year Built 2023

Type Residential
Sub-Type Detached
Style 2 Storey