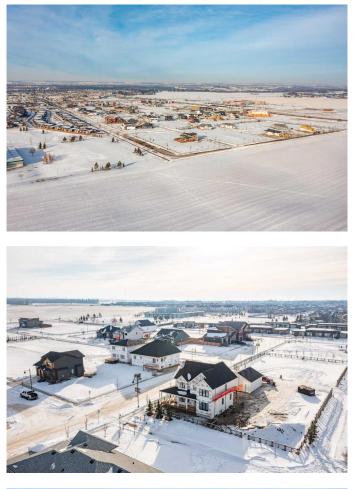

#### \$173,250

0 Bedroom, 0.00 Bathroom, Land on 0.14 Acres

Timberlands North, Red Deer, Alberta

Picture yourself in the home of your dreams in a quiet neighbourhood where you'll spend many years to come; if this dream seems unattainable, you need to check out Timberlands North! With over 20 carriage home lots to choose from, you can build the home of your dreams. There are many possibilities with these lots in Timberlands North, plus you'll also love the convenience of this walkable neighbourhood, located just steps from tons of amenities. Make your dreams come true by building in Timberlands North – just picture yourself here! Seller Incentive: Save \$15K per lot when you buy 3+ or \$10K per lot when you buy 2â€"limited time only!

### **Community Information**

| Address     | 14 Tozer Lane     |
|-------------|-------------------|
| Subdivision | Timberlands North |
| City        | Red Deer          |

| County      | Red Deer |
|-------------|----------|
| Province    | Alberta  |
| Postal Code | T4P 0Y7  |