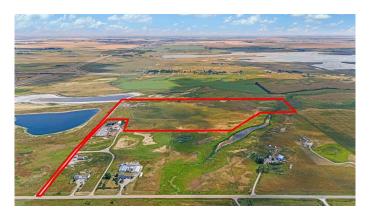

#### \$2,149,900

0 Bedroom, 0.00 Bathroom, Commercial on 75.73 Acres

NONE, Rural Rocky View County, Alberta

\*\*\* SELLER IS WILLING TO DO VTB UP TO 75% / 17.2 ACRES ARE DESIGNATED FOR OUTDOOR RV STORAGE (APPROVED FOR 800 UNITS) \*\*\* 75.73 (+/-) ACRE PARCEL OF DEVELOPMENT LAND (ZONED DC122) zoned for Agricultural & Outdoor Recreation Vehicle (RV) Storage Area. SOLID LOCATION - APPROXIMATELY 20 MINUTES TO CALGARY CITY LIMITS & 10 MINUTES TO CHESTERMERE CITY LIMITS AS WELL AS LANGDON CITY LIMITS! On this property, 17.2 Acres have been designated for Outdoor RV Storage with a MAX OF 3 PRINCIPAL BUILDINGS (max combined area shall not exceed 500.0 sq m / 5,382.0 sq ft) and a MAX **OF 5 ACCESSORY BUILDINGS (max** combined area shall not exceed 200.0 sg m / 2,152.8 sq ft) ----- The rest of the parcel has been assigned Agricultural Area with uses such as General Agriculture, Dwelling, single-detached, accessory to the agricultural use, as well as Accessory Buildings and Private Outdoor Riding Arena! On this parcel you are permitted 3 accessory buildings and 1 primary building. There is a 3000 sq ft building on the parcel, with 1/3 of the space making up for an office and the rest serving as a barn. This parcel has a lot of potential with its location and size - RV storage for people of Chestermere, Calgary and Langdon and it also serves as a good spot for animal lovers! Contact your favorite realtor for a viewing