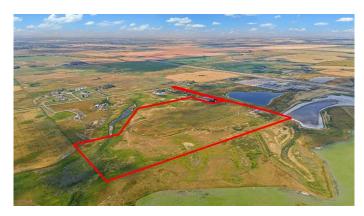

#### \$2,149,900

0 Bedroom, 0.00 Bathroom, Commercial on 75.73 Acres

NONE, Rural Rocky View County, Alberta

\*\*\* SELLER IS WILLING TO DO VTB UP TO 75% / 17.2 ACRES ARE DESIGNATED FOR OUTDOOR RV STORAGE (APPROVED FOR 800 UNITS) \*\*\* 75.73 (+/-) ACRE PARCEL OF DEVELOPMENT LAND (ZONED DC122) zoned for Agricultural & Outdoor Recreation Vehicle (RV) Storage Area. SOLID LOCATION - APPROXIMATELY 20 MINUTES TO CALGARY CITY LIMITS & 10 MINUTES TO CHESTERMERE CITY LIMITS AS WELL AS LANGDON CITY LIMITS! On this property, 17.2 Acres have been designated for Outdoor RV Storage with a MAX OF 3 PRINCIPAL BUILDINGS (max combined area shall not exceed 500.0 sq m / 5,382.0 sq ft) and a MAX **OF 5 ACCESSORY BUILDINGS (max** combined area shall not exceed 200.0 sg m / 2,152.8 sq ft) ----- The rest of the parcel has been assigned Agricultural Area with uses such as General Agriculture, Dwelling, single-detached, accessory to the agricultural use, as well as Accessory Buildings and Private Outdoor Riding Arena! On this parcel you are permitted 3 accessory buildings and 1 primary building. There is a 3000 sq ft building on the parcel, with 1/3 of the space making up for an office and the rest serving as a barn. This parcel has a lot of potential with its location and size - RV storage for people of Chestermere, Calgary and Langdon and it also serves as a good spot for animal lovers! Contact your favorite realtor for a viewing