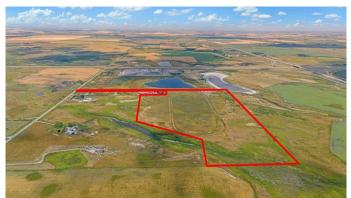

#### \$2,149,900

0 Bedroom, 0.00 Bathroom, Commercial on 75.73 Acres

NONE, Rural Rocky View County, Alberta

\*\*\* SELLER IS WILLING TO DO VTB UP TO 75% / 17.2 ACRES ARE DESIGNATED FOR OUTDOOR RV STORAGE (APPROVED FOR 800 UNITS) \*\*\* 75.73 (+/-) ACRE PARCEL OF DEVELOPMENT LAND (ZONED DC122) zoned for Agricultural & Outdoor Recreation Vehicle (RV) Storage Area. SOLID LOCATION - APPROXIMATELY 20 MINUTES TO CALGARY CITY LIMITS & 10 MINUTES TO CHESTERMERE CITY LIMITS AS WELL AS LANGDON CITY LIMITS! On this property, 17.2 Acres have been designated for Outdoor RV Storage with a MAX OF 3 PRINCIPAL BUILDINGS (max combined area shall not exceed 500.0 sq m / 5,382.0 sq ft) and a MAX **OF 5 ACCESSORY BUILDINGS (max** combined area shall not exceed 200.0 sg m / 2,152.8 sq ft) ----- The rest of the parcel has been assigned Agricultural Area with uses such as General Agriculture, Dwelling, single-detached, accessory to the agricultural use, as well as Accessory Buildings and Private Outdoor Riding Arena! On this parcel you are permitted 3 accessory buildings and 1 primary building. There is a 3000 sq ft building on the parcel, with 1/3 of the space making up for an office and the rest serving as a barn. This parcel has a lot of potential with its location and size - RV storage for people of Chestermere, Calgary and Langdon and it also serves as a good spot for animal lovers! Contact your favorite realtor for a viewing