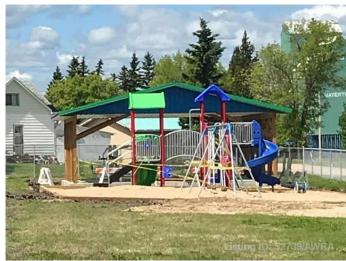

### \$14,900

0 Bedroom, 0.00 Bathroom, Land on 0.20 Acres

NONE, Mayerthorpe, Alberta

Build on a new street with a park out your front window! These lots are priced great and offer a well thought out new development in Mayerthorpe. The Park Avenue Playground and Outdoor Fitness Facility is just across the street - such an amazing addition to the value of the lot. This street is zoned for new homes only and there is plenty of room for a garage.