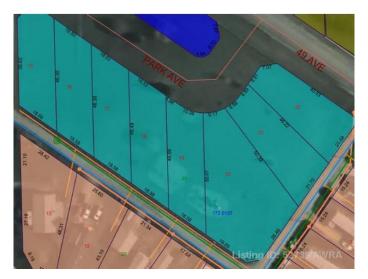

### \$14,900

0 Bedroom, 0.00 Bathroom, Land on 0.20 Acres

NONE, Mayerthorpe, Alberta

Build on a new street with a park out your front window! These lots are priced great and offer a well thought out new development in Mayerthorpe. The Park Avenue Playground and Outdoor Fitness Facility is just across the street - such an amazing addition to the value of the lot. This street is zoned for new homes only and there is plenty of room for a garage.