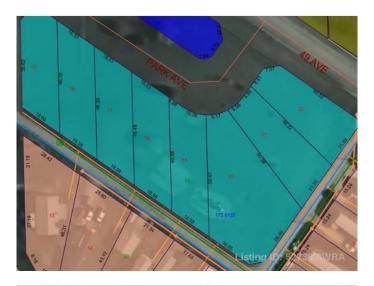

#### \$14,900

0 Bedroom, 0.00 Bathroom, Land on 0.20 Acres

NONE, Mayerthorpe, Alberta

Build on a new street with a park out your front window! These lots are priced great and offer a well thought out new development in Mayerthorpe. The Park Avenue Playground and Outdoor Fitness Facility is just across the street - such an amazing addition to the value of the lot. This street is zoned for new homes only and there is plenty of room for a garage.

### **Community Information**

| 9 Park Ave (48 Ave)  |
|----------------------|
| NONE                 |
| Mayerthorpe          |
| Lac Ste. Anne County |
| Alberta              |
| T0E 1N0              |
|                      |