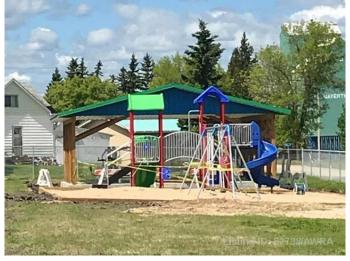

#### \$14,900

0 Bedroom, 0.00 Bathroom, Land on 0.20 Acres

NONE, Mayerthorpe, Alberta

Build on a new street with a park out your front window! These lots are priced great and offer a well thought out new development in Mayerthorpe. The Park Avenue Playground and Outdoor Fitness Facility is just across the street - such an amazing addition to the value of the lot. This street is zoned for new homes only and there is plenty of room for a garage.