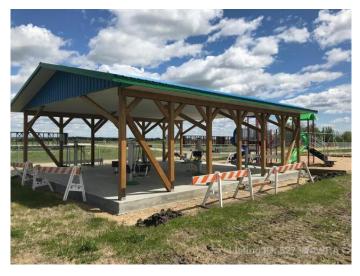

#### \$14,900

0 Bedroom, 0.00 Bathroom, Land on 0.20 Acres

NONE, Mayerthorpe, Alberta

Build on a new street with a park out your front window! These lots are priced great and offer a well thought out new development in Mayerthorpe. The Park Avenue Playground and Outdoor Fitness Facility is just across the street - such an amazing addition to the value of the lot. This street is zoned for new homes only and there is plenty of room for a garage.