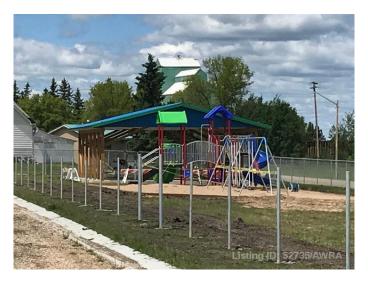

#### \$14,900

0 Bedroom, 0.00 Bathroom, Land on 0.21 Acres

NONE, Mayerthorpe, Alberta

Build on a new street with a park out your front window! These lots are priced great and offer a well thought out new development in Mayerthorpe. The Park Avenue Playground and Outdoor Fitness Facility is just across the street - such an amazing addition to the value of the lot. This street is zoned for new homes only and there is plenty of room for a garage.