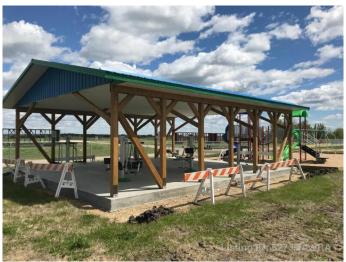

#### \$14,900

0 Bedroom, 0.00 Bathroom, Land on 0.21 Acres

NONE, Mayerthorpe, Alberta

Build on a new street with a park out your front window! These lots are priced great and offer a well thought out new development in Mayerthorpe. The Park Avenue Playground and Outdoor Fitness Facility is just across the street - such an amazing addition to the value of the lot. This street is zoned for new homes only and there is plenty of room for a garage.