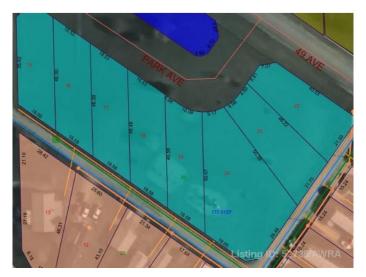

#### \$14,900

0 Bedroom, 0.00 Bathroom, Land on 0.21 Acres

NONE, Mayerthorpe, Alberta

Build on a new street with a park out your front window! These lots are priced great and offer a well thought out new development in Mayerthorpe. The Park Avenue Playground and Outdoor Fitness Facility is just across the street - such an amazing addition to the value of the lot. This street is zoned for new homes only and there is plenty of room for a garage.

## **Community Information**

Address 3 Park Ave (48 Ave)

Subdivision NONE

City Mayerthorpe

County Lac Ste. Anne County

Province Alberta
Postal Code T0E 1N0