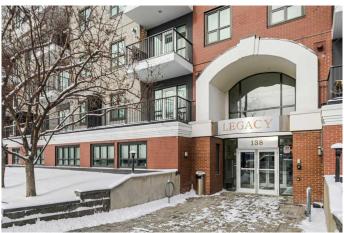

# \$600,000 - 104, 138 18 Avenue Se, Calgary

MLS® #A2193839

## \$600,000

0 Bedroom, 0.00 Bathroom, Commercial on 0.00 Acres

Mission, Calgary, Alberta

Excellent opportunity! Two units for the price of Amazing location in MISSION with a 5 minute walk to 4th street, 17th ave and the Stampede grounds. This 1600 square foot commercial condo in a mixed use building in has so much to offer. The space has been demised into to two separate units. Unit A features three offices, a large reception/open workspace area that could be used as a multi desk work space split into smaller work spaces. Other features inclue a bathroom, kitchen area and large storage area/lunch room. The 600 square foot, Unit B features a large open work space area and one private office. Such a great opportunity to operate your business from one of the suites and lease the other to cover your expenses. Other great features include a walkout patio door to the rear(north) side of the building. Nice big windows in each office, two parkings stalls, and an underground storage unit. The main floor of the building is exclusively commercial units and has a common washroom for use by all tenants and their respective customers. This unit has rough in's for drains from a previous use in the offices. Two TITLED PARKING STALLS AND A/C IN UNIT! CALL TODAY.

## **Community Information**

Address 104, 138 18 Avenue Se

Subdivision Mission
City Calgary
County Calgary
Province Alberta
Postal Code T2G5P9