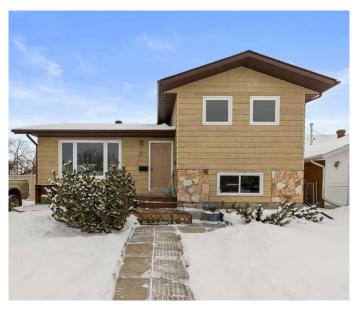

# \$414,000 - 13 Beech Crescent Crescent, Olds

MLS® #A2193742

## \$414,000

3 Bedroom, 2.00 Bathroom, 1,022 sqft Residential on 0.11 Acres

NONE, Olds, Alberta

This charming well-maintained property offers comfort and convenience in a desirable neighborhood. Featuring 3 bedrooms and 2 bathrooms, the home boasts a spacious layout with a bright living area, a functional kitchen, and a cozy backyard perfect for relaxation or entertaining. A standout feature is the detached HEATED garage, providing ample storage and parking space. Conveniently located near schools, parks, and local amenities, this home is ideal for families or first-time buyers. Don't miss this opportunity to own a beautiful home in Olds!

#### **Essential Information**

MLS® # A2193742 Price \$414,000

Bedrooms 3
Bathrooms 2.00
Full Baths 2

Square Footage 1,022 Acres 0.11 Year Built 1987

Type Residential
Sub-Type Detached
Style 4 Level Split