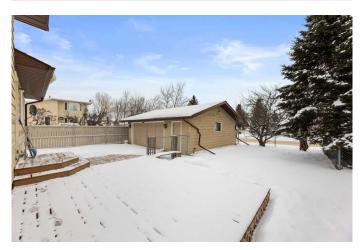

#### **Exterior**

Exterior Features Balcony, Storage

Lot Description Back Yard, Landscaped, Rectangular Lot

Roof Asphalt Shingle

Construction Wood Frame, Composite Siding

Foundation Wood