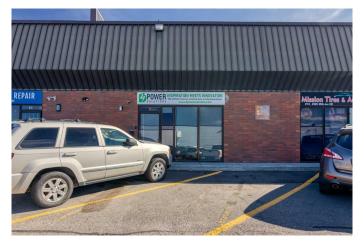

# \$549,900 - 11, 2235 30 Avenue Ne, Calgary

MLS® #A2193732

### \$549,900

0 Bedroom, 0.00 Bathroom, Commercial on 0.00 Acres

South Airways., Calgary, Alberta

Great Commercial Bay with 1819 square feet on the main level, with high 18 feet ceiling height with 10 feet overhead door for big truck, 770 square feet Mezzanine for office space. Great location near 32 Ave and Airport. Can use it for many types of business, warehouse, auto repair, or machinery shop etc. Please call today for more information.