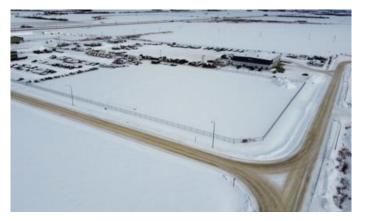

### \$1,400

0 Bedroom, 0.00 Bathroom, Land on 4.48 Acres

Crossroads South, Rural Grande Prairie No. 1, County of, Alberta

Fenced and graveled 4.48 acre corner lot located in Crossroads South, just north of the Grande Prairie city limits. Convenient, quick access to highway 43 and the bypass. Zoned RM-2. Short term and long term lease options available. Offered for lease at \$1,400/acre plus Triple Net costs. Contact your Commercial Real Estate Associate for more information or to arrange a showing.