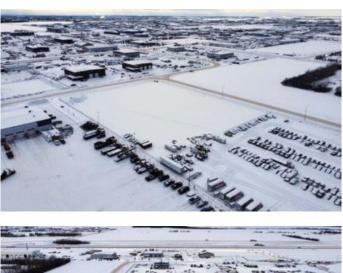

### \$1,400

0 Bedroom, 0.00 Bathroom, Land on 4.48 Acres

Crossroads South, Rural Grande Prairie No. 1, County of, Alberta

Fenced and graveled 4.48 acre corner lot located in Crossroads South, just north of the Grande Prairie city limits. Convenient, quick access to highway 43 and the bypass. Zoned RM-2. Short term and long term lease options available. Offered for lease at \$1,400/acre plus Triple Net costs. Contact your Commercial Real Estate Associate for more information or to arrange a showing.

| MLS® #    | A2193629        |
|-----------|-----------------|
| Price     | \$1,400         |
| Bathrooms | 0.00            |
| Acres     | 4.48            |
| Туре      | Land            |
| Sub-Type  | Industrial Land |
| Status    | Active          |

#### **Community Information**

| Address     | 15901 90 Street                       |
|-------------|---------------------------------------|
| Subdivision | Crossroads South                      |
| City        | Rural Grande Prairie No. 1, County of |
| County      | Grande Prairie No. 1, County of       |
| Province    | Alberta                               |
| Postal Code | T8V 2N8                               |