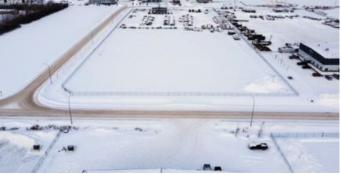

### \$1,400

0 Bedroom, 0.00 Bathroom, Land on 4.48 Acres

Crossroads South, Rural Grande Prairie No. 1, County of, Alberta

Fenced and graveled 4.48 acre corner lot located in Crossroads South, just north of the Grande Prairie city limits. Convenient, quick access to highway 43 and the bypass. Zoned RM-2. Short term and long term lease options available. Offered for lease at \$1,400/acre plus Triple Net costs. Contact your Commercial Real Estate Associate for more information or to arrange a showing.