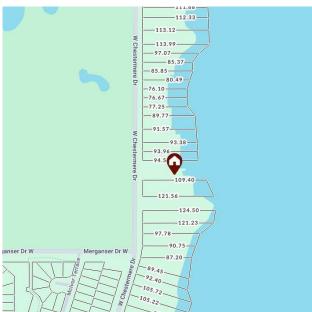

#### \$1,299,900

0 Bedroom, 0.00 Bathroom, Land on 0.40 Acres

Westmere, Chestermere, Alberta

Build your lakefront dream home on the peaceful shores of Chestermere Lake! This waterfront haven will be your escape from the every day, whether you're simply enjoying the incredible lake view or taking the boat out for the day. The well crafted beachfront has a boat launch and dock. From this amazing location you are just steps to the beach, arena and all of the shops and restaurants Chestermere has to offer. Frontage of 15.24M & Depth of 109.55M.

### **Community Information**

| Address     | 492 West Chestermere Drive |
|-------------|----------------------------|
| Subdivision | Westmere                   |
| City        | Chestermere                |
| County      | Chestermere                |
| Province    | Alberta                    |
| Postal Code | T1X 1B3                    |