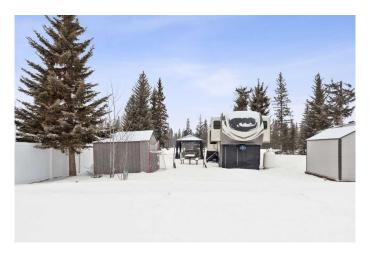

On the property is a stunning 2021 Grand Design Solitude 380FL 42' fifth wheel, in

immaculate condition, featuring a custom insulated skirt (available for purchase separately from this listing and is not included in the list price). This beautifully maintained RV has only been hauled to and from Woody's RV for service, making it ready for immediate use. Additional inclusions are a storage shed and a charming gazebo, perfect for relaxing or entertaining guests.

### \$89,900

0 Bedroom, 0.00 Bathroom, Land on 0.09 Acres

Coyote Creek, Rural Mountain View County, Alberta

Escape to your own private retreat in the heart of Coyote Creek Resort, a prestigious gated community offering the perfect blend of peace, relaxation, and recreation. This expansive 3,572 sq. ft. lot backs directly onto the lush fairways of Hole 5 at the renowned 18-hole Coyote Creek Golf Resort, giving you unparalleled views and easy access to the course.