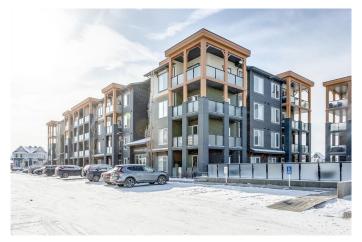

# \$360,000 - 110, 150 Auburn Meadows Manor Se, Calgary

MLS® #A2193238

## \$360,000

2 Bedroom, 2.00 Bathroom, 814 sqft Residential on 0.00 Acres

Auburn Bay, Calgary, Alberta

PRICE REDUCED \$20,000! Welcome to Regatta at Auburn Bay! This 2 bedroom main floor unit is perfect for roommates, with the two bedrooms separated by the living area! Upgraded finishings like quartz countertops in the kitchen and bathrooms, soft close drawers, 9' ceilings, neutral vinyl plank flooring, kitchen island with breakfast bar and a great open plan with lots of natural light. The primary has a walk in closet, through to the 4 piece ensuite with double sinks, plus a second 4 piece bath! In suite laundry, titled underground parking and storage, lake access and a large enclosed patio for grilling! Unit was professionally cleaned and carpets were just cleaned by Chemdry. Come check this out out today!

# **Community Information**

Address 110, 150 Auburn Meadows Manor Se

Subdivision Auburn Bay

City Calgary
County Calgary
Province Alberta
Postal Code T3M 2S6