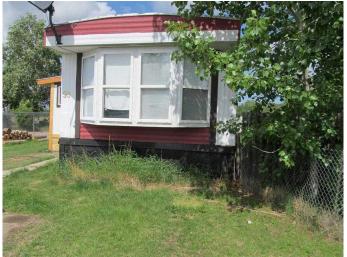

# \$34,000

2 Bedroom, 1.00 Bathroom, 908 sqft Mobile on 0.00 Acres

NONE, Beaverlodge, Alberta

A comfortable 2 bedroom, 1 bath updated mobile on a rented Lot. Updates over the last few years include a new furnace, hot water heater, bottom cupboards and counter tops, and toilet. The flooring is mostly laminate throughout. Home now features a 10 x 24 roughed in addition. If you are looking for an inexpensive place to live this is a viable property. There is a small shed for your lawn mower. Have a look at this unit.