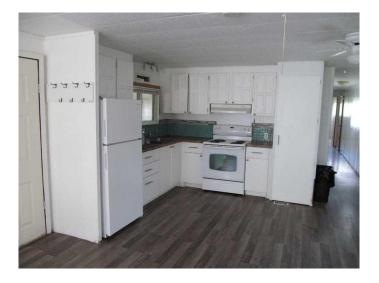

# \$34,000

2 Bedroom, 1.00 Bathroom, 908 sqft Mobile on 0.00 Acres

NONE, Beaverlodge, Alberta

A comfortable 2 bedroom, 1 bath updated mobile on a rented Lot. Updates over the last few years include a new furnace, hot water heater, bottom cupboards and counter tops, and toilet. The flooring is mostly laminate throughout. Home now features a 10 x 24 roughed in addition. If you are looking for an inexpensive place to live this is a viable property. There is a small shed for your lawn mower. Have a look at this unit.