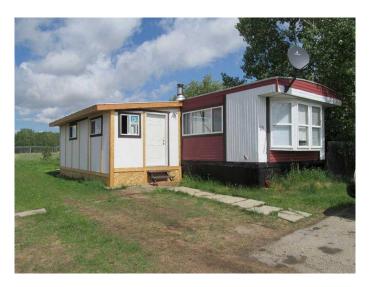

# \$34,000

2 Bedroom, 1.00 Bathroom, 908 sqft Mobile on 0.00 Acres

NONE, Beaverlodge, Alberta

A comfortable 2 bedroom, 1 bath updated mobile on a rented Lot. Updates over the last few years include a new furnace, hot water heater, bottom cupboards and counter tops, and toilet. The flooring is mostly laminate throughout. Home now features a 10 x 24 roughed in addition. If you are looking for an inexpensive place to live this is a viable property. There is a small shed for your lawn mower. Have a look at this unit.