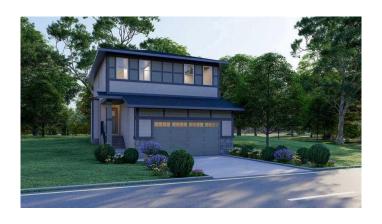

# **\$940,000 - 245 Savanna Drive Ne, Calgary**

MLS® #A2193120

# \$940,000

5 Bedroom, 4.00 Bathroom, 2,544 sqft Residential on 0.09 Acres

Saddle Ridge, Calgary, Alberta

Welcome to Savanna and this beautiful home build by the award winning Prominent Homes. This Open concept home offers plenty of natural light throughout the home. The main floor features 9 feet high ceilings, Chic kitchen, nice size Living and Dining area as well a large Family room. This home features a Spice Kitchen as well as there is a main floor Office as well as a full bathroom on the main floor. The Upper Level a Beautiful large Primary Bedroom with fantastic 5-piece Ensuite plus 3 other bedrooms upstairs including two Primary bedrooms, a Bonus Room and Laundry Room. This home will be ready for possession in April 2025. Call to book your private showing today!