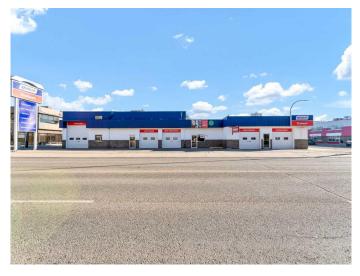

# \$4,500 - 1137 & 1139 Kingsway Avenue Se, Medicine Hat

MLS® #A2193079

#### \$4,500

0 Bedroom, 0.00 Bathroom, Commercial on 0.00 Acres

River Flats, Medicine Hat, Alberta

Welcome to 1137 & 1139 Kingsway Ave SE! This is a unique opportunity to lease a mixed-use property that can be divided into two spaces, located on a high-traffic street for excellent visibility. Previously an automotive service center, this property is well-equipped for a variety of business ventures, thanks to its expansive layout, ample parking, and versatile spaces.

The commercial property features an impressive 5,827 sq. ft. above grade. The main floor offers 4,557 sq. ft., including multiple shop bays, service areas, and workspaces, making it ideal for automotive services or adaptable for other business needs such as retail, workshops, or office space. Additionally, the upper floor provides 1,270 sq. ft. of storage and utility rooms, perfect for inventory, tools, or backend operations. With a total of 7 overhead doors, ranging from 8x8 to 12x12, the property offers endless occupancy opportunities. A key highlight is the convenience of off-street parking, providing easy access for both customers and staff. With plenty of parking space, you can accommodate your clients' needs without congestion, making it ideal for customer-facing businesses. Located in the thriving SE Kingsway area, this property is designed for ambitious entrepreneurs or investors seeking maximum versatility and potential. Discover the endless possibilities at 1137 &